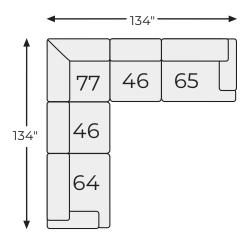

#### Option 4

#### Option 6

-08 OVERSIZED ACCENT OTTOMAN

-46 ARMLESS CHAIR

-77 WEDGE

-64 LAF CORNER CHAIR

-65 RAF CORNER CHAIR