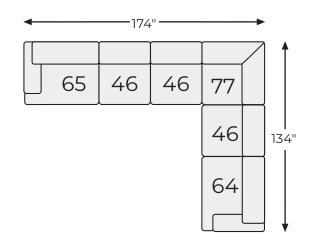

#### **SHOP THE COLLECTION**

Oversized Accent Ottoman

RAF Corner Chair -65

Armless Chair -46

Wedge -77

LAF Corner Chair

# Big or small... we fit your space.

**REGENT PARK COLLECTION - 14404** 