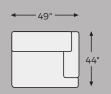

# **Regent Park Collection** - 14404



#### **FEATURES**

Sit back and enjoy the velvety softness of this sectional. Its contemporary design is accentuated by a subtle chevron pattern that masters the art of smart and sophisticated style.

#### **SHOP THE COLLECTION**



Oversized Accent Ottoman



RAF Corner Chair -65



Armless Chair -46



Wedge -77



LAF Corner Chair

# Big or small... we fit your space.

**REGENT PARK COLLECTION - 14404** 



#### Option 1



### Option 2



## Option 3



#### Option 4



#### Option 5



#### Option 6



-08 OVERSIZED ACCENT OTTOMAN



-46 ARMLESS CHAIR



-77 WEDGE



-64 LAF CORNER CHAIR



-65 RAF CORNER CHAIR