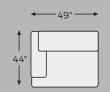

# **Regent Park Collection** - 14404



#### **FEATURES**

Sit back and enjoy the velvety softness of this sectional. Its contemporary design is accentuated by a subtle chevron pattern that masters the art of smart and sophisticated style.

#### **SHOP THE COLLECTION**



Oversized Accent Ottoman



RAF Corner Chair -65



Armless Chair -46



Wedge -77



LAF Corner Chair

# Big or small... we fit your space.

**REGENT PARK COLLECTION - 14404** 



#### Option 1



### Option 2



## Option 3



#### Option 4



#### Option 5



#### Option 6



-08 OVERSIZED ACCENT OTTOMAN



-46 ARMLESS CHAIR



-77 WEDGE



-64 LAF CORNER CHAIR



-65 RAF CORNER CHAIR