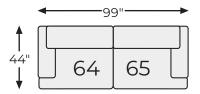

#### Option 6

-08 OVERSIZED ACCENT OTTOMAN

-46 ARMLESS CHAIR

-77 WEDGE

-64 LAF CORNER CHAIR

-65 RAF CORNER CHAIR