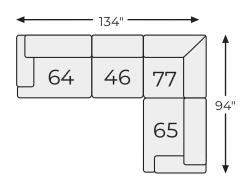

### Option 2

#### Option 6

-08 OVERSIZED ACCENT OTTOMAN

-46 ARMLESS CHAIR

-77 WEDGE

-64 LAF CORNER CHAIR

-65 RAF CORNER CHAIR