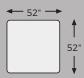

#### Option 6

-08 OVERSIZED ACCENT OTTOMAN

-46 ARMLESS CHAIR

-77 WEDGE

-64 LAF CORNER CHAIR

-65 RAF CORNER CHAIR