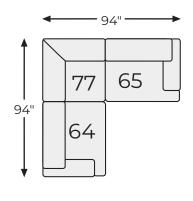

## Option 3

#### Option 6

-08 OVERSIZED ACCENT OTTOMAN

-46 ARMLESS CHAIR

-77 WEDGE

-64 LAF CORNER CHAIR

-65 RAF CORNER CHAIR