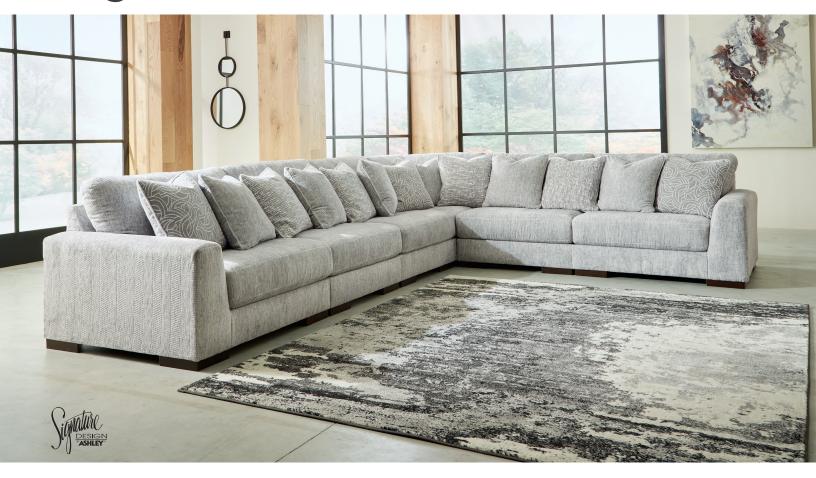

# **Regent Park Collection** - 14404

#### **FEATURES**

Sit back and enjoy the velvety softness of this sectional. Its contemporary design is accentuated by a subtle chevron pattern that masters the art of smart and sophisticated style.

# Big or small... we fit your space.

**REGENT PARK COLLECTION - 14404** 