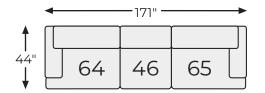

#### Option 1

#### Option 6

-08 OVERSIZED ACCENT OTTOMAN

-46 ARMLESS CHAIR

-77 WEDGE

-64 LAF CORNER CHAIR

-65 RAF CORNER CHAIR