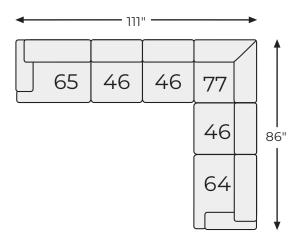

# Edlie Collection - 55705



## FEATURES

Sophisticated yet unassuming. This sectional has a clean, contemporary that will get noticed, and the cool gray fabric is the perfect counterpoint to your vibrant lifestyle. For added convenience, a handy USB port keeps your devices charged up and close at hand. Best of all, the modular design ensures the perfect fit for any space.

# SHOP THE COLLECTION



RTA Armless Chair -46





RTA LAF Corner Chair -64



RTA RAF Corner Chair -65

©2022 Ashley Furniture Industries, LLC.

# Big or small... we fit your space.

**EDLIE COLLECTION - 55705** 



#### **Option 1**



# Option 2







## **Option 4**



## **Option 5**



## **Option 6**