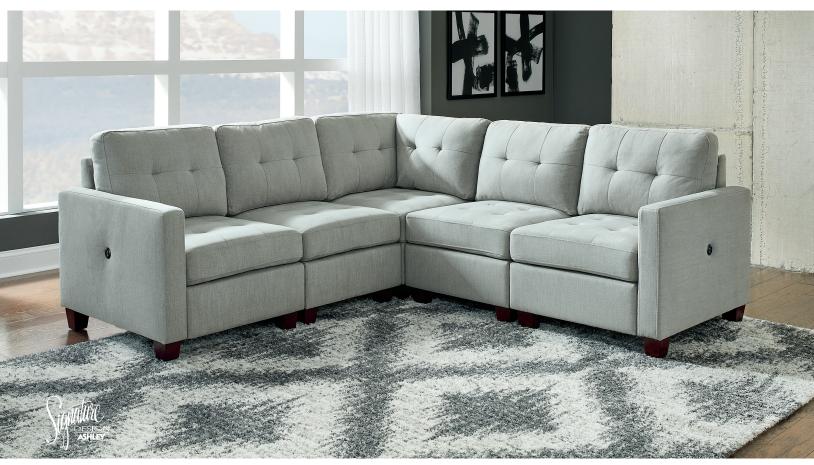

## FEATURES

Sophisticated yet unassuming. This sectional has a clean, contemporary that will get noticed, and the cool gray fabric is the perfect counterpoint to your vibrant lifestyle. For added convenience, a handy USB port keeps your devices charged up and close at hand. Best of all, the modular design ensures the perfect fit for any space.

# Big or small... we fit your space.

**EDLIE COLLECTION - 55705** 