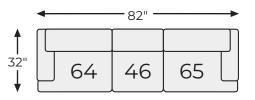

# Edlie Collection - 55705



## FEATURES

Sophisticated yet unassuming. This sectional has a clean, contemporary that will get noticed, and the cool gray fabric is the perfect counterpoint to your vibrant lifestyle. For added convenience, a handy USB port keeps your devices charged up and close at hand. Best of all, the modular design ensures the perfect fit for any space.

# SHOP THE COLLECTION



RTA Armless Chair -46





RTA LAF Corner Chair -64



RTA RAF Corner Chair -65

©2022 Ashley Furniture Industries, LLC.

# Big or small... we fit your space.

**EDLIE COLLECTION - 55705** 



#### **Option 1**



# Option 2







## **Option 4**



## **Option 5**



## **Option 6**