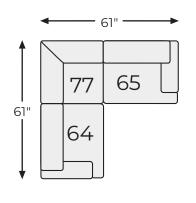

# Edlie Collection - 55705



## FEATURES

Sophisticated yet unassuming. This sectional has a clean, contemporary that will get noticed, and the cool gray fabric is the perfect counterpoint to your vibrant lifestyle. For added convenience, a handy USB port keeps your devices charged up and close at hand. Best of all, the modular design ensures the perfect fit for any space.

# SHOP THE COLLECTION



RTA Armless Chair -46





RTA LAF Corner Chair -64



RTA RAF Corner Chair -65

©2022 Ashley Furniture Industries, LLC.

# Big or small... we fit your space.

**EDLIE COLLECTION - 55705** 



#### **Option 1**



# Option 2







## **Option 4**



## **Option 5**



## **Option 6**