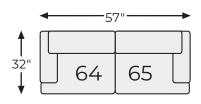

# Big or small... we fit your space.

**EDLIE COLLECTION - 55705** 

#### **Option 1**