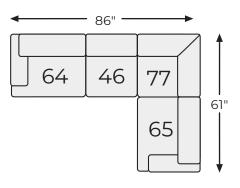

# Edlie Collection - 55705



## FEATURES

Sophisticated yet unassuming. This sectional has a clean, contemporary that will get noticed, and the cool gray fabric is the perfect counterpoint to your vibrant lifestyle. For added convenience, a handy USB port keeps your devices charged up and close at hand. Best of all, the modular design ensures the perfect fit for any space.

# SHOP THE COLLECTION



RTA Armless Chair -46





RTA LAF Corner Chair -64



RTA RAF Corner Chair -65

©2022 Ashley Furniture Industries, LLC.

# Big or small... we fit your space.

**EDLIE COLLECTION - 55705** 



#### **Option 1**



# Option 2







## **Option 4**



## **Option 5**



## **Option 6**