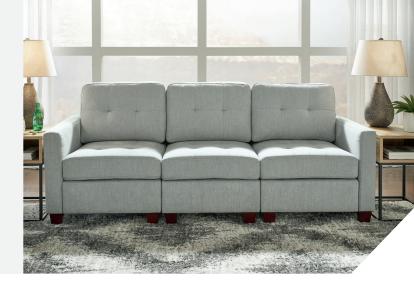

## FEATURES

Sophisticated yet unassuming. This sectional has a clean, contemporary that will get noticed, and the cool gray fabric is the perfect counterpoint to your vibrant lifestyle. For added convenience, a handy USB port keeps your devices charged up and close at hand. Best of all, the modular design ensures the perfect fit for any space.