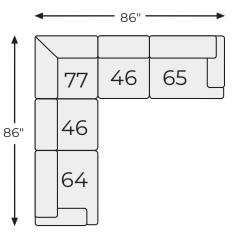

# Edlie Collection - 55705



## FEATURES

Sophisticated yet unassuming. This sectional has a clean, contemporary that will get noticed, and the cool gray fabric is the perfect counterpoint to your vibrant lifestyle. For added convenience, a handy USB port keeps your devices charged up and close at hand. Best of all, the modular design ensures the perfect fit for any space.

# SHOP THE COLLECTION



RTA Armless Chair -46





RTA LAF Corner Chair -64



RTA RAF Corner Chair -65

©2022 Ashley Furniture Industries, LLC.

# Big or small... we fit your space.

**EDLIE COLLECTION - 55705** 



#### **Option 1**



# Option 2







## **Option 4**



## **Option 5**



## **Option 6**