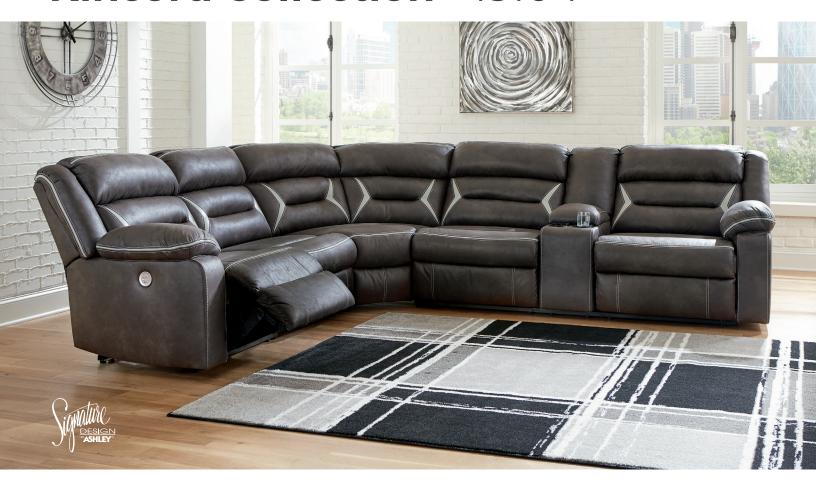

## Kincord Collection - 13104

## **FEATURES**

You could play it safe. Or you could choose to stand out in the crowd with this brilliantly styled sectional with power. Ultra cool, ultra contemporary and ultra comfortable, this fashion-forward sectional sports a fabulous faux leather enhanced with contrasting stitching that's right on point. Rest assured, sumptuous pillow top armrests and sleek channel cushioning feel every bit as good as they look. Enlightened elements include a power control with USB plug-in and blue LED lighting (by the cup holders) to create an experience worthy of A-listers.