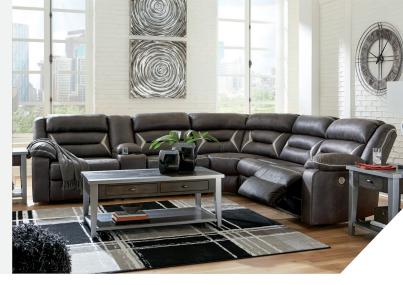

## **FEATURES**

You could play it safe. Or you could choose to stand out in the crowd with this brilliantly styled sectional with power. Ultra cool, ultra contemporary and ultra comfortable, this fashion-forward sectional sports a fabulous faux leather enhanced with contrasting stitching that's right on point. Rest assured, sumptuous pillow top armrests and sleek channel cushioning feel every bit as good as they look. Enlightened elements include a power control with USB plug-in and blue LED lighting (by the cup holders) to create an experience worthy of A-listers.