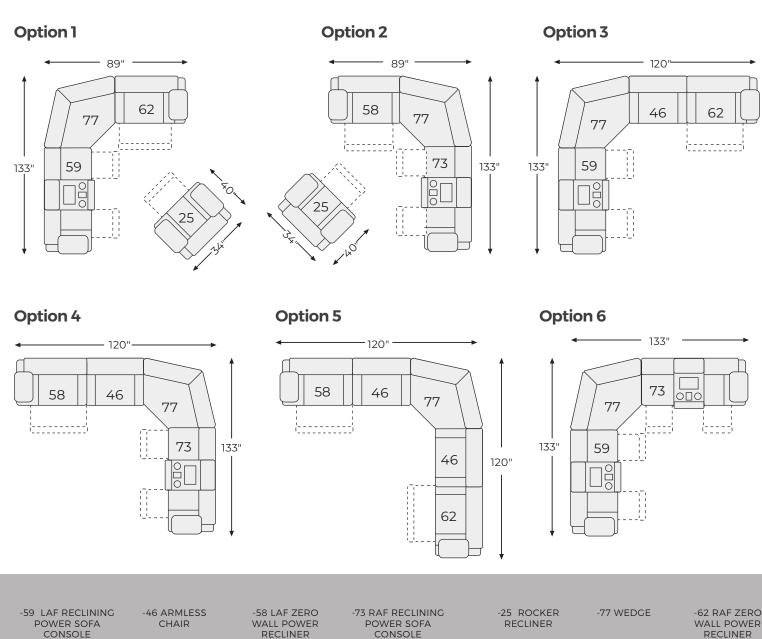

## Big or small... we fit your space.

**KINCORD COLLECTION - 13104** 

40"

000

40"