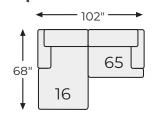

RES**

Down with uptown style. This sectional goes to town with a high-design aesthetic, sleek sophistication and sumptuous comfort that are temptingly affordable. Wide track arms, softened by plush side pillows, offer a welcoming look and feel, while back pillows and seat cushions with fluffy feather fill bring added flair and indulgence. Best of all, the modular design lets you stage the pieces solo or group them in various configurations to suit your mood.

#### **SHOP THE COLLECTION**



Oversized Accent Ottoman -08



Armless Chair -46



Wedge -77



Linen



**AVAILABLE COLORS** 

Smoke



LAF Corner Chaise -16



LAF Corner Chair



RAF Corner Chaise -17



RAF Corner Chair

## Big or small... we fit your space.

**ELYZA COLLECTION - 10006/07** 







## Option 2



### Option 3



## Option 4



### Option 5



### Option 6



## **Option 7**





#### **Option 8**



#### Option 9



-08 OVERSIZED ACCENT OTTOMAN



-16 LAF CORNER CHAISE



-17 RAF CORNER CHAISE



-46 ARMLESS CHAIR



-64 LAF CORNER CHAIR



-65 RAF CORNER



-77 WEDGE