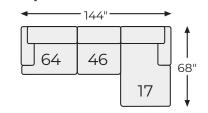

h uptown style. This sectional goes to town with a high-design aesthetic, sleek sophistication and sumptuous comfort that are temptingly affordable. Wide track arms, softened by plush side pillows, offer a welcoming look and feel, while back pillows and seat cushions with fluffy feather fill bring added flair and indulgence. Best of all, the modular design lets you stage the pieces solo or group them in various configurations to suit your mood.

#### **SHOP THE COLLECTION**



Oversized Accent Ottoman -08



Armless Chair -46



Wedge -77



Linen



**AVAILABLE COLORS** 

Smoke



LAF Corner Chaise -16



LAF Corner Chair



RAF Corner Chaise -17



RAF Corner Chair

## Big or small... we fit your space.

**ELYZA COLLECTION - 10006/07** 







## Option 2



### Option 3



## Option 4



### Option 5



### Option 6



## **Option 7**





#### **Option 8**



#### Option 9



-08 OVERSIZED ACCENT OTTOMAN



-16 LAF CORNER CHAISE



-17 RAF CORNER CHAISE



-46 ARMLESS CHAIR



-64 LAF CORNER CHAIR



-65 RAF CORNER



-77 WEDGE