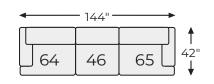

high-design aesthetic, sleek sophistication and sumptuous comfort that are temptingly affordable. Wide track arms, softened by plush side pillows, offer a welcoming look and feel, while back pillows and seat cushions with fluffy feather fill bring added flair and indulgence. Best of all, the modular design lets you stage the pieces solo or group them in various configurations to suit your mood.

#### **SHOP THE COLLECTION**



Oversized Accent Ottoman -08



Armless Chair -46



Wedge -77



Linen



**AVAILABLE COLORS** 

Smoke



LAF Corner Chaise -16



LAF Corner Chair



RAF Corner Chaise -17



RAF Corner Chair

## Big or small... we fit your space.

**ELYZA COLLECTION - 10006/07** 







## Option 2



### Option 3



## Option 4



### Option 5



### Option 6



## **Option 7**





#### **Option 8**



#### Option 9



-08 OVERSIZED ACCENT OTTOMAN



-16 LAF CORNER CHAISE



-17 RAF CORNER CHAISE



-46 ARMLESS CHAIR



-64 LAF CORNER CHAIR



-65 RAF CORNER



-77 WEDGE