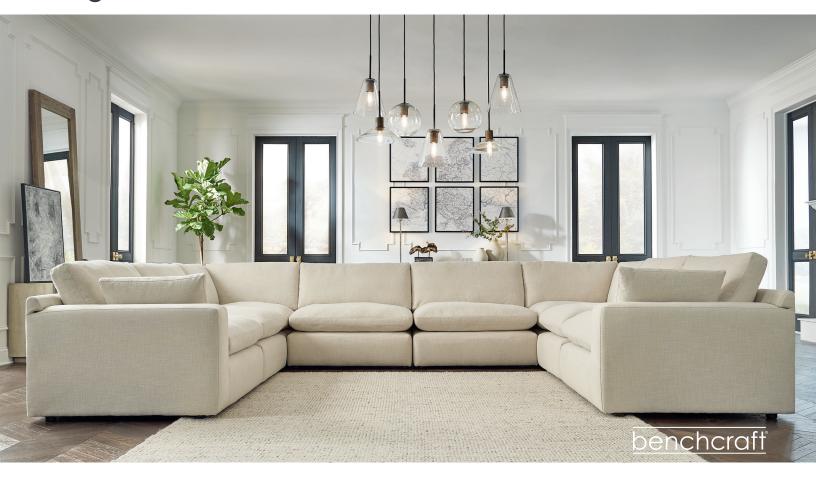

#### **FEATURES**

Down with uptown style. This sectional goes to town with a high-design aesthetic, sleek sophistication and sumptuous comfort that are temptingly affordable. Wide track arms, softened by plush side pillows, offer a welcoming look and feel, while back pillows and seat cushions with fluffy feather fill bring added flair and indulgence. Best of all, the modular design lets you stage the pieces solo or group them in various configurations to suit your mood.

## Big or small... we fit your space.

**ELYZA COLLECTION - 10006/07** 