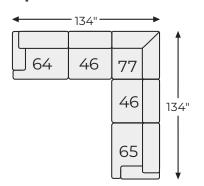

This sectional goes to town with a high-design aesthetic, sleek sophistication and sumptuous comfort that are temptingly affordable. Wide track arms, softened by plush side pillows, offer a welcoming look and feel, while back pillows and seat cushions with fluffy feather fill bring added flair and indulgence. Best of all, the modular design lets you stage the pieces solo or group them in various configurations to suit your mood.

#### **SHOP THE COLLECTION**



Oversized Accent Ottoman -08



Armless Chair -46



Wedge -77



Linen



**AVAILABLE COLORS** 

Smoke



LAF Corner Chaise -16



LAF Corner Chair



RAF Corner Chaise -17



RAF Corner Chair

## Big or small... we fit your space.

**ELYZA COLLECTION - 10006/07** 







## Option 2



### Option 3



## Option 4



### Option 5



### Option 6



## **Option 7**





#### **Option 8**



#### Option 9



-08 OVERSIZED ACCENT OTTOMAN



-16 LAF CORNER CHAISE



-17 RAF CORNER CHAISE



-46 ARMLESS CHAIR



-64 LAF CORNER CHAIR



-65 RAF CORNER



-77 WEDGE