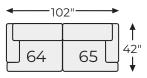

#### Option 9

-08 OVERSIZED ACCENT OTTOMAN

-16 LAF CORNER CHAISE

-17 RAF CORNER CHAISE

-46 ARMLESS CHAIR

-64 LAF CORNER CHAIR

-65 RAF CORNER

-77 WEDGE