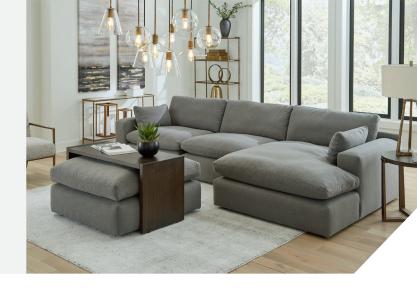

#### **FEATURES**

Down with uptown style. This sectional goes to town with a high-design aesthetic, sleek sophistication and sumptuous comfort that are temptingly affordable. Wide track arms, softened by plush side pillows, offer a welcoming look and feel, while back pillows and seat cushions with fluffy feather fill bring added flair and indulgence. Best of all, the modular design lets you stage the pieces solo or group them in various configurations to suit your mood.

## Big or small... we fit your space.

**ELYZA COLLECTION - 10006/07** 