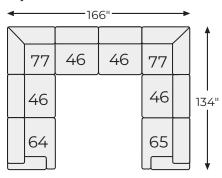

sleek sophistication and sumptuous comfort that are temptingly affordable. Wide track arms, softened by plush side pillows, offer a welcoming look and feel, while back pillows and seat cushions with fluffy feather fill bring added flair and indulgence. Best of all, the modular design lets you stage the pieces solo or group them in various configurations to suit your mood.

#### **SHOP THE COLLECTION**



Oversized Accent Ottoman -08



Armless Chair -46



Wedge -77



Linen



**AVAILABLE COLORS** 

Smoke



LAF Corner Chaise -16



LAF Corner Chair



RAF Corner Chaise -17



RAF Corner Chair

## Big or small... we fit your space.

**ELYZA COLLECTION - 10006/07** 







## Option 2



### Option 3



## Option 4



### Option 5



### Option 6



## **Option 7**





#### **Option 8**



#### Option 9



-08 OVERSIZED ACCENT OTTOMAN



-16 LAF CORNER CHAISE



-17 RAF CORNER CHAISE



-46 ARMLESS CHAIR



-64 LAF CORNER CHAIR



-65 RAF CORNER



-77 WEDGE