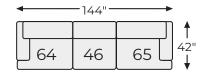

#### **FEATURES**

Down with uptown style. This sectional goes to town with a high-design aesthetic, sleek sophistication and sumptuous comfort that are temptingly affordable. Wide track arms, softened by plush side pillows, offer a welcoming look and feel, while back pillows and seat cushions with fluffy feather fill bring added flair and indulgence. Best of all, the modular design lets you stage the pieces solo or group them in various configurations to suit your mood.

#### **SHOP THE COLLECTION**



Oversized Accent Ottoman -08



Armless Chair -46



Wedge -77



Linen



**AVAILABLE COLORS** 

Smoke



LAF Corner Chaise -16



LAF Corner Chair



RAF Corner Chaise -17



RAF Corner Chair

## Big or small... we fit your space.

**ELYZA COLLECTION - 10006/07** 







## Option 2



### Option 3



## Option 4



### Option 5



### Option 6



## **Option 7**





#### **Option 8**



#### Option 9



-08 OVERSIZED ACCENT OTTOMAN



-16 LAF CORNER CHAISE



-17 RAF CORNER CHAISE



-46 ARMLESS CHAIR



-64 LAF CORNER CHAIR



-65 RAF CORNER



-77 WEDGE