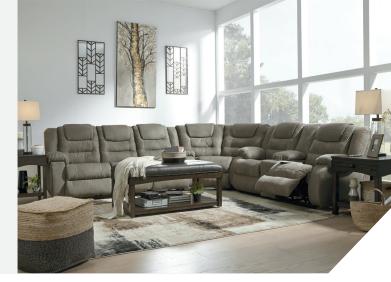

#### **FEATURES**

Comfort is yours for the taking with this 3-piece reclining sectional. Supportive back is plush in all the right places, enhancing your seating experience. Feel-good fabric is elevated with detailed stitching. Rounded sides are fashion-forward and topped with pillowy armrests. Stash away essentials in the center console. With one easy pull, you're on your way to endless relaxation.

## SHOP THE COLLECTION

Rocker Recliner -25

Wedge -77

Reclining Sofa -88

Reclining Loveseat with Console -94