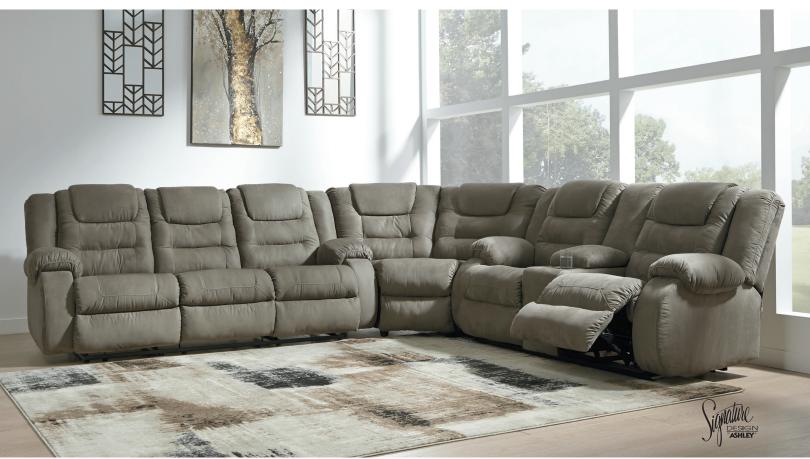

#### **FEATURES**

Comfort is yours for the taking with this 3-piece reclining sectional. Supportive back is plush in all the right places, enhancing your seating experience. Feel-good fabric is elevated with detailed stitching. Rounded sides are fashion-forward and topped with pillowy armrests. Stash away essentials in the center console. With one easy pull, you're on your way to endless relaxation.

## SHOP THE COLLECTION

Rocker Recliner -25

Wedge -77

Reclining Sofa -88

Reclining Loveseat with Console -94