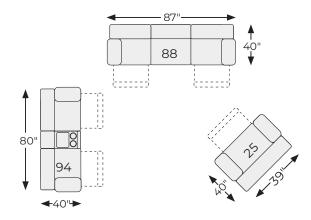

## SHOP THE COLLECTION

Rocker Recliner -25

Wedge -77

Reclining Sofa -88

Reclining Loveseat with Console -94

# Big or small... we fit your space.

### MCCADE COLLECTION - 10104

**Option 1** 

**Option 2** 

**Option 3** 