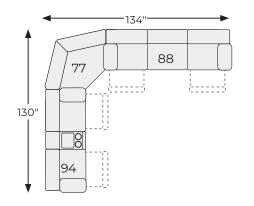

## SHOP THE COLLECTION

Rocker Recliner -25

Wedge -77

Reclining Sofa -88

Reclining Loveseat with Console -94

# Big or small... we fit your space.

### MCCADE COLLECTION - 10104

**Option 1** 

**Option 2** 

**Option 3** 