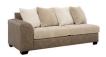

#### **FEATURES**

Sink into extraordinary comfort on this sectional. Bigger and deeper, the cozy corduroy cushions complement rich brown faux leather that is comfortable and visually appealing. Go ahead, sit back and unwind. There's room for cuddling on the chaise or stretching out solo with room to spare. The neutral hues blend easily into your decor for a head-turning addition to your home. Pillows in coordinating colors lend a scatter back appearance.

#### SHOP THE COLLECTION

Oversized Accent Ottoman -08

Oversized Swivel Accent Chair -21

LAF Corner Chaise -16

LAF Sofa -66

RAF Corner Chaise -17

RAF Sofa