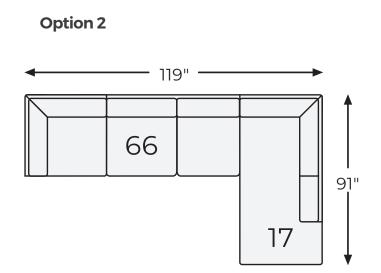

## Big or small... we fit your space.

**KESKIN COLLECTION - 18403** 

16

# Option 1 119" 67