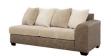

#### **FEATURES**

Sink into extraordinary comfort on this sectional. Bigger and deeper, the cozy corduroy cushions complement rich brown faux leather that is comfortable and visually appealing. Go ahead, sit back and unwind. There's room for cuddling on the chaise or stretching out solo with room to spare. The neutral hues blend easily into your decor for a head-turning addition to your home. Pillows in coordinating colors lend a scatter back appearance.

#### SHOP THE COLLECTION

Oversized Accent Ottoman -08

Oversized Swivel Accent Chair -21

LAF Corner Chaise -16

LAF Sofa -66

RAF Corner Chaise -17

RAF Sofa