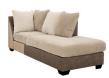

#### **FEATURES**

Sink into extraordinary comfort on this sectional. Bigger and deeper, the cozy corduroy cushions complement rich brown faux leather that is comfortable and visually appealing. Go ahead, sit back and unwind. There's room for cuddling on the chaise or stretching out solo with room to spare. The neutral hues blend easily into your decor for a head-turning addition to your home. Pillows in coordinating colors lend a scatter back appearance.

#### SHOP THE COLLECTION

Oversized Accent Ottoman -08

Oversized Swivel Accent Chair -21

LAF Corner Chaise -16

LAF Sofa -66

RAF Corner Chaise -17

RAF Sofa