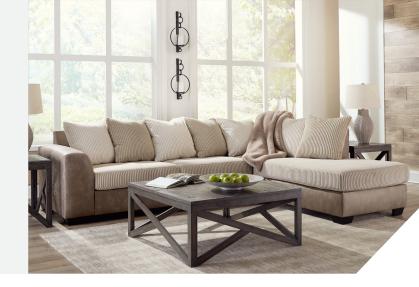

#### **FEATURES**

Sink into extraordinary comfort on this sectional. Bigger and deeper, the cozy corduroy cushions complement rich brown faux leather that is comfortable and visually appealing. Go ahead, sit back and unwind. There's room for cuddling on the chaise or stretching out solo with room to spare. The neutral hues blend easily into your decor for a head-turning addition to your home. Pillows in coordinating colors lend a scatter back appearance.

## Big or small... we fit your space.

**KESKIN COLLECTION - 18403** 

16

# Option 1 119" 67