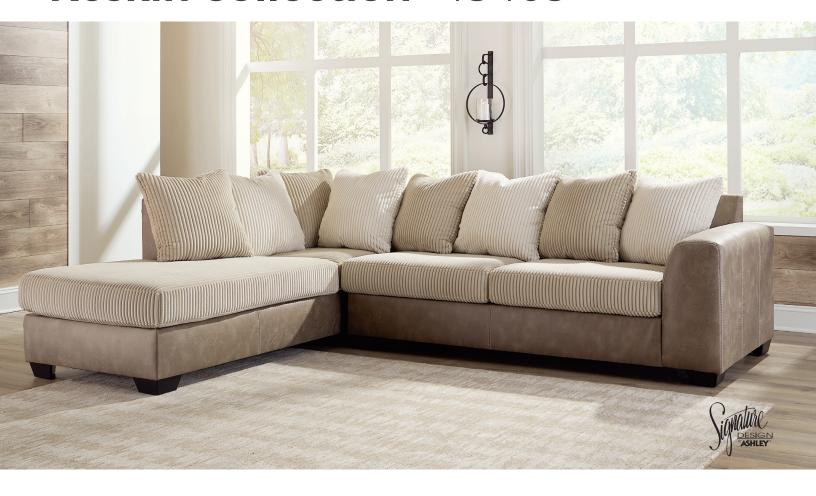

#### **FEATURES**

Sink into extraordinary comfort on this sectional. Bigger and deeper, the cozy corduroy cushions complement rich brown faux leather that is comfortable and visually appealing. Go ahead, sit back and unwind. There's room for cuddling on the chaise or stretching out solo with room to spare. The neutral hues blend easily into your decor for a head-turning addition to your home. Pillows in coordinating colors lend a scatter back appearance.