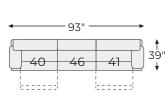

tion - 50302



#### **FEATURES**

There's no "I" in team, and you'll want everyone you know to feel the comfort of this sectional. Saddle and coffee brown faux leather upholstery adds a nice contrasting element to the plump cushions. Take it a step further with jumbo stitching that makes the distressed finish pop. Accommodating storage consoles and cup holders are a great addition. Modular sectional pad over chaise adds yet another great feature. With seating so roomy, what an incredible value.

#### SHOP THE COLLECTION



LAF Corner Chaise -16



LAF Zero Wall Recliner -40



Console with Storage -57



RAF Corner Chaise -17



RAF Zero Wall Recliner -41



Wedge -77



Armless Recliner -19



Armless Chair -46

# Big or small... we fit your space.

NANTAHALA COLLECTION - 50302













**Option 3** 





### **Option 5**



## **Option 6**



**Option 7** 



### **Option 8**