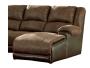

#### **FEATURES**

There's no "I" in team, and you'll want everyone you know to feel the comfort of this sectional. Saddle and coffee brown faux leather upholstery adds a nice contrasting element to the plump cushions. Take it a step further with jumbo stitching that makes the distressed finish pop. Accommodating storage consoles and cup holders are a great addition. Modular sectional pad over chaise adds yet another great feature. With seating so roomy, what an incredible value.

#### SHOP THE COLLECTION

LAF Corner Chaise -16

LAF Zero Wall Recliner -40

Console with Storage -57

RAF Corner Chaise -17

RAF Zero Wall Recliner -41

Wedge -77

Armless Recliner -19