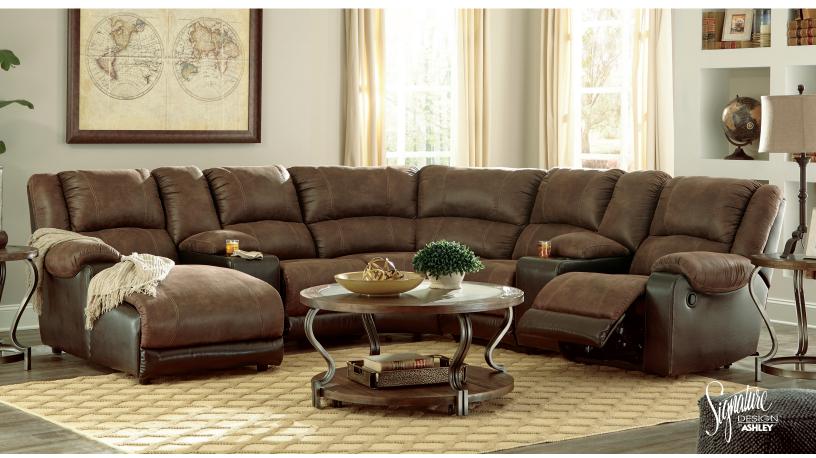

#### **FEATURES**

There's no "I" in team, and you'll want everyone you know to feel the comfort of this sectional. Saddle and coffee brown faux leather upholstery adds a nice contrasting element to the plump cushions. Take it a step further with jumbo stitching that makes the distressed finish pop. Accommodating storage consoles and cup holders are a great addition. Modular sectional pad over chaise adds yet another great feature. With seating so roomy, what an incredible value.

#### SHOP THE COLLECTION

LAF Corner Chaise -16

LAF Zero Wall Recliner -40

Console with Storage -57

RAF Corner Chaise -17

RAF Zero Wall Recliner -41

Wedge -77

Armless Recliner -19