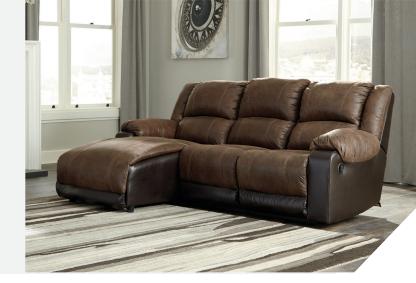

#### **FEATURES**

There's no "I" in team, and you'll want everyone you know to feel the comfort of this sectional. Saddle and coffee brown faux leather upholstery adds a nice contrasting element to the plump cushions. Take it a step further with jumbo stitching that makes the distressed finish pop. Accommodating storage consoles and cup holders are a great addition. Modular sectional pad over chaise adds yet another great feature. With seating so roomy, what an incredible value.

#### SHOP THE COLLECTION

LAF Corner Chaise -16

LAF Zero Wall Recliner -40

Console with Storage -57

RAF Corner Chaise -17

RAF Zero Wall Recliner -41

Wedge -77

Armless Recliner -19