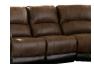

#### **FEATURES**

There's no "I" in team, and you'll want everyone you know to feel the comfort of this sectional. Saddle and coffee brown faux leather upholstery adds a nice contrasting element to the plump cushions. Take it a step further with jumbo stitching that makes the distressed finish pop. Accommodating storage consoles and cup holders are a great addition. Modular sectional pad over chaise adds yet another great feature. With seating so roomy, what an incredible value.

#### SHOP THE COLLECTION

LAF Corner Chaise -16

LAF Zero Wall Recliner -40

Console with Storage -57

RAF Corner Chaise -17

RAF Zero Wall Recliner -41

Wedge -77

Armless Recliner -19