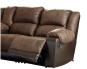

#### **FEATURES**

There's no "I" in team, and you'll want everyone you know to feel the comfort of this sectional. Saddle and coffee brown faux leather upholstery adds a nice contrasting element to the plump cushions. Take it a step further with jumbo stitching that makes the distressed finish pop. Accommodating storage consoles and cup holders are a great addition. Modular sectional pad over chaise adds yet another great feature. With seating so roomy, what an incredible value.

#### SHOP THE COLLECTION

LAF Corner Chaise -16

LAF Zero Wall Recliner -40

Console with Storage -57

RAF Corner Chaise -17

RAF Zero Wall Recliner -41

Wedge -77

Armless Recliner -19