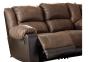

#### **FEATURES**

There's no "I" in team, and you'll want everyone you know to feel the comfort of this sectional. Saddle and coffee brown faux leather upholstery adds a nice contrasting element to the plump cushions. Take it a step further with jumbo stitching that makes the distressed finish pop. Accommodating storage consoles and cup holders are a great addition. Modular sectional pad over chaise adds yet another great feature. With seating so roomy, what an incredible value.

#### SHOP THE COLLECTION

LAF Corner Chaise -16

LAF Zero Wall Recliner -40

Console with Storage -57

RAF Corner Chaise -17

RAF Zero Wall Recliner -41

Wedge -77

Armless Recliner -19