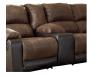

#### **FEATURES**

There's no "I" in team, and you'll want everyone you know to feel the comfort of this sectional. Saddle and coffee brown faux leather upholstery adds a nice contrasting element to the plump cushions. Take it a step further with jumbo stitching that makes the distressed finish pop. Accommodating storage consoles and cup holders are a great addition. Modular sectional pad over chaise adds yet another great feature. With seating so roomy, what an incredible value.

#### SHOP THE COLLECTION

LAF Corner Chaise -16

LAF Zero Wall Recliner -40

Console with Storage -57

RAF Corner Chaise -17

RAF Zero Wall Recliner -41

Wedge -77

Armless Recliner -19