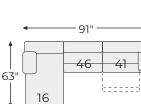

# Big or small... we fit your space.

NANTAHALA COLLECTION - 50302

**Option 3** 

#### SHOP THE COLLECTION

LAF Corner Chaise -16

LAF Zero Wall Recliner -40

Console with Storage -57

RAF Corner Chaise -17

RAF Zero Wall Recliner -41

Wedge -77

Armless Recliner -19

Armless Chair -46