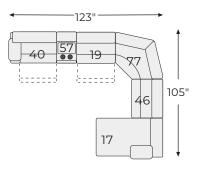

# Big or small... we fit your space.

NANTAHALA COLLECTION - 50302

**Option 3** 

#### SHOP THE COLLECTION

LAF Corner Chaise -16

LAF Zero Wall Recliner -40

Console with Storage -57

RAF Corner Chaise -17

RAF Zero Wall Recliner -41

Wedge -77

Armless Recliner -19

Armless Chair -46