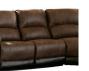

#### **FEATURES**

There's no "I" in team, and you'll want everyone you know to feel the comfort of this sectional. Saddle and coffee brown faux leather upholstery adds a nice contrasting element to the plump cushions. Take it a step further with jumbo stitching that makes the distressed finish pop. Accommodating storage consoles and cup holders are a great addition. Modular sectional pad over chaise adds yet another great feature. With seating so roomy, what an incredible value.