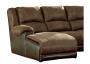

#### **FEATURES**

There's no "I" in team, and you'll want everyone you know to feel the comfort of this sectional. Saddle and coffee brown faux leather upholstery adds a nice contrasting element to the plump cushions. Take it a step further with jumbo stitching that makes the distressed finish pop. Accommodating storage consoles and cup holders are a great addition. Modular sectional pad over chaise adds yet another great feature. With seating so roomy, what an incredible value.

#### SHOP THE COLLECTION

LAF Corner Chaise -16

LAF Zero Wall Recliner -40

Console with Storage -57

RAF Corner Chaise -17

RAF Zero Wall Recliner -41

Wedge -77

Armless Recliner -19