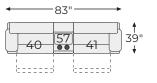

# Big or small... we fit your space.

NANTAHALA COLLECTION - 50302

**Option 3** 