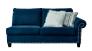

#### **FEATURES**

There are two sides to this sectional. The traditional side includes roll arms, an elegant, timeless profile and sophisticated tailoring. Then there are the modern comforts: exceptionally plush cushions and a decadent chaise, giving your guests plenty of seating and giving you all the sackout space you deserve. The stunning velvet upholstery is punctuated with distinctive nailhead trim. Faux fur pillows add the perfect touch of glam.