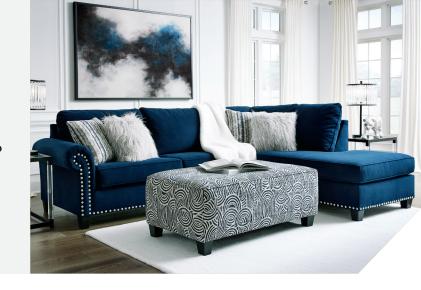

#### **FEATURES**

There are two sides to this sectional. The traditional side includes roll arms, an elegant, timeless profile and sophisticated tailoring. Then there are the modern comforts: exceptionally plush cushions and a decadent chaise, giving your guests plenty of seating and giving you all the sackout space you deserve. The stunning velvet upholstery is punctuated with distinctive nailhead trim. Faux fur pillows add the perfect touch of glam.

### SHOP THE COLLECTION

Oversized Accent Ottoman -08

LAF Sofa -66

LAF Corner Chaise -16

RAF Sofa -67

RAF Corner Chaise -17