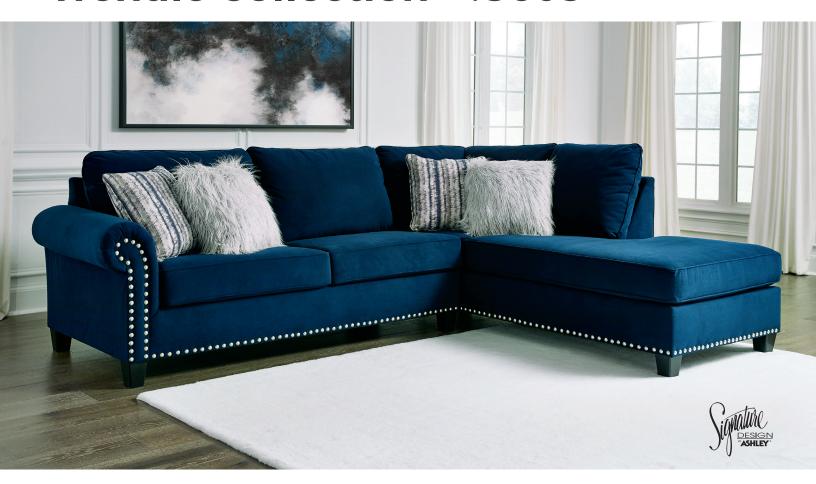

# **Trendle Collection** - 18603

#### **FEATURES**

There are two sides to this sectional. The traditional side includes roll arms, an elegant, timeless profile and sophisticated tailoring. Then there are the modern comforts: exceptionally plush cushions and a decadent chaise, giving your guests plenty of seating and giving you all the sackout space you deserve. The stunning velvet upholstery is punctuated with distinctive nailhead trim. Faux fur pillows add the perfect touch of glam.