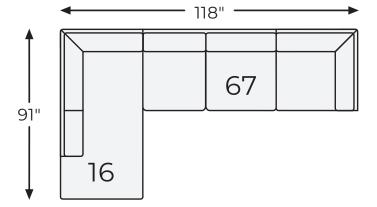

# **Trendle Collection** - 18603



#### **FEATURES**

There are two sides to this sectional. The traditional side includes roll arms, an elegant, timeless profile and sophisticated tailoring. Then there are the modern comforts: exceptionally plush cushions and a decadent chaise, giving your guests plenty of seating and giving you all the sackout space you deserve. The stunning velvet upholstery is punctuated with distinctive nailhead trim. Faux fur pillows add the perfect touch of glam.

### SHOP THE COLLECTION



Oversized Accent Ottoman -08



LAF Sofa -66



LAF Corner Chaise -16



RAF Sofa -67



RAF Corner Chaise -17

# Big or small... we fit your space.

TRENDLE COLLECTION - 18603



## Option 1



## Option 2