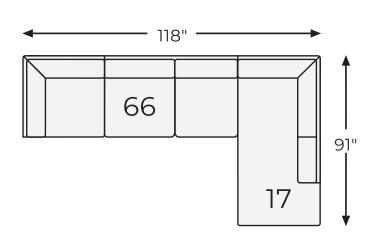

# **Trendle Collection** - 18603



#### **FEATURES**

There are two sides to this sectional. The traditional side includes roll arms, an elegant, timeless profile and sophisticated tailoring. Then there are the modern comforts: exceptionally plush cushions and a decadent chaise, giving your guests plenty of seating and giving you all the sackout space you deserve. The stunning velvet upholstery is punctuated with distinctive nailhead trim. Faux fur pillows add the perfect touch of glam.

### SHOP THE COLLECTION



Oversized Accent Ottoman -08



LAF Sofa -66



LAF Corner Chaise -16



RAF Sofa -67



RAF Corner Chaise -17

# Big or small... we fit your space.

TRENDLE COLLECTION - 18603



## Option 1



## Option 2