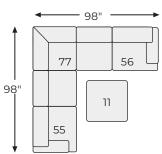

# **Dellara Collection**- 32101



### **FEATURES**

Looking for a "transitional" look that's as comfortable in contemporary spaces as it is in classic surroundings? Rest your eyes on the beauty of this sectional. Soft, tight woven texture with chalky beige hue is so in the now. Gracefully curved arms punctuated with oversized nailhead trim infuse a sense of everyday elegance.

## SHOP THE COLLECTION



Ottoman With Storage



-11



Armless Loveseat -34



**RAF** Loveseat -56

LAF Corner Chaise

-16





Wedge -77



**RAF** Corner Chaise -17



LAF Loveseat -55

# **Big or small...** we fit your space.

#### **DELLARA COLLECTION - 32101**









#### **Option 4**



#### **Option 6**



# **Option 5**



### **Option 7**