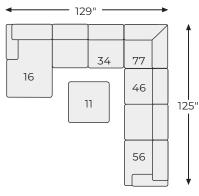

# **Dellara Collection**- 32101



### **FEATURES**

Looking for a "transitional" look that's as comfortable in contemporary spaces as it is in classic surroundings? Rest your eyes on the beauty of this sectional. Soft, tight woven texture with chalky beige hue is so in the now. Gracefully curved arms punctuated with oversized nailhead trim infuse a sense of everyday elegance.

## SHOP THE COLLECTION



Ottoman With Storage



-11



Armless Loveseat -34



**RAF** Loveseat -56

LAF Corner Chaise

-16





Wedge -77



**RAF** Corner Chaise -17



LAF Loveseat -55

# **Big or small...** we fit your space.

#### **DELLARA COLLECTION - 32101**









#### **Option 4**



#### **Option 6**



# **Option 5**



### **Option 7**