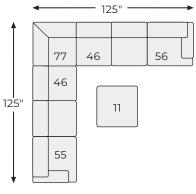

# **Dellara Collection**- 32101



### **FEATURES**

Looking for a "transitional" look that's as comfortable in contemporary spaces as it is in classic surroundings? Rest your eyes on the beauty of this sectional. Soft, tight woven texture with chalky beige hue is so in the now. Gracefully curved arms punctuated with oversized nailhead trim infuse a sense of everyday elegance.

## SHOP THE COLLECTION



Ottoman With Storage



-11



Armless Loveseat -34



**RAF** Loveseat -56

LAF Corner Chaise

-16





Wedge -77



**RAF** Corner Chaise -17



LAF Loveseat -55

# **Big or small...** we fit your space.

#### **DELLARA COLLECTION - 32101**









#### **Option 4**



#### **Option 6**



# **Option 5**



### **Option 7**