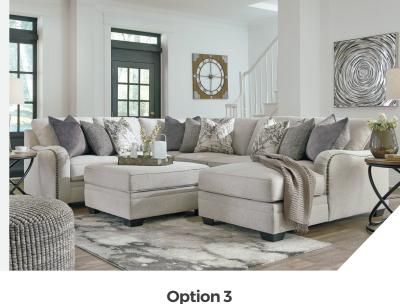

### **FEATURES**

Looking for a "transitional" look that's as comfortable in contemporary spaces as it is in classic surroundings? Rest your eyes on the beauty of this sectional. Soft, tight woven texture with chalky beige hue is so in the now. Gracefully curved arms punctuated with oversized nailhead trim infuse a sense of everyday elegance.

## SHOP THE COLLECTION

Ottoman With Storage

-11

Armless Loveseat -34

**RAF** Loveseat -56

LAF Corner Chaise

-16

Wedge -77

**RAF** Corner Chaise -17

LAF Loveseat -55