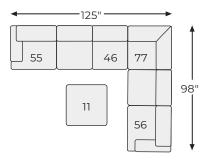

# **Dellara Collection**- 32101



### **FEATURES**

Looking for a "transitional" look that's as comfortable in contemporary spaces as it is in classic surroundings? Rest your eyes on the beauty of this sectional. Soft, tight woven texture with chalky beige hue is so in the now. Gracefully curved arms punctuated with oversized nailhead trim infuse a sense of everyday elegance.

## SHOP THE COLLECTION



Ottoman With Storage



-11



Armless Loveseat -34



**RAF** Loveseat -56

LAF Corner Chaise

-16





Wedge -77



**RAF** Corner Chaise -17



LAF Loveseat -55

# **Big or small...** we fit your space.

#### **DELLARA COLLECTION - 32101**









#### **Option 4**



#### **Option 6**



# **Option 5**



### **Option 7**