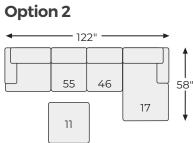

# **Dellara Collection**- 32101



### **FEATURES**

Looking for a "transitional" look that's as comfortable in contemporary spaces as it is in classic surroundings? Rest your eyes on the beauty of this sectional. Soft, tight woven texture with chalky beige hue is so in the now. Gracefully curved arms punctuated with oversized nailhead trim infuse a sense of everyday elegance.

## SHOP THE COLLECTION



Ottoman With Storage



-11



Armless Loveseat -34



**RAF** Loveseat -56

LAF Corner Chaise

-16





Wedge -77



**RAF** Corner Chaise -17



LAF Loveseat -55

# **Big or small...** we fit your space.

#### **DELLARA COLLECTION - 32101**









#### **Option 4**



#### **Option 6**



# **Option 5**



### **Option 7**