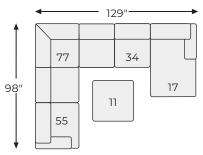

# **Dellara Collection**- 32101



### **FEATURES**

Looking for a "transitional" look that's as comfortable in contemporary spaces as it is in classic surroundings? Rest your eyes on the beauty of this sectional. Soft, tight woven texture with chalky beige hue is so in the now. Gracefully curved arms punctuated with oversized nailhead trim infuse a sense of everyday elegance.

## SHOP THE COLLECTION



Ottoman With Storage



-11



Armless Loveseat -34



**RAF** Loveseat -56

LAF Corner Chaise

-16





Wedge -77



**RAF** Corner Chaise -17



LAF Loveseat -55

# **Big or small...** we fit your space.

#### **DELLARA COLLECTION - 32101**









#### **Option 4**



#### **Option 6**



# **Option 5**



### **Option 7**