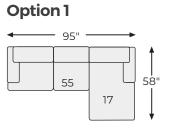

# **Dellara Collection**- 32101



### **FEATURES**

Looking for a "transitional" look that's as comfortable in contemporary spaces as it is in classic surroundings? Rest your eyes on the beauty of this sectional. Soft, tight woven texture with chalky beige hue is so in the now. Gracefully curved arms punctuated with oversized nailhead trim infuse a sense of everyday elegance.

## SHOP THE COLLECTION



Ottoman With Storage



-11



Armless Loveseat -34



**RAF** Loveseat -56

LAF Corner Chaise

-16





Wedge -77



**RAF** Corner Chaise -17



LAF Loveseat -55

# **Big or small...** we fit your space.

#### **DELLARA COLLECTION - 32101**









#### **Option 4**



#### **Option 6**



# **Option 5**



### **Option 7**