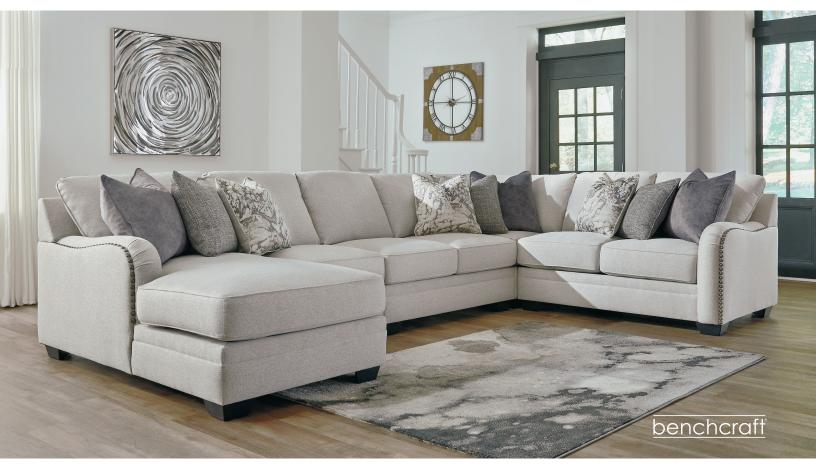

### **FEATURES**

Looking for a "transitional" look that's as comfortable in contemporary spaces as it is in classic surroundings? Rest your eyes on the beauty of this sectional. Soft, tight woven texture with chalky beige hue is so in the now. Gracefully curved arms punctuated with oversized nailhead trim infuse a sense of everyday elegance.

#### **DELLARA COLLECTION - 32101**