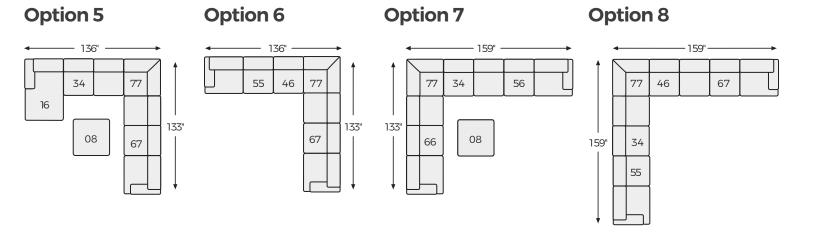

rt—with this sectional. Plush and posh, this decidedly contemporary sectional is dressed to impress with wedge-cut track armrests and box cushions for a minimalist chic aesthetic. Muted-hue designer throw pillows incorporate texture and an irresistibly soft touch. The only problem? Deciding who gets dibs on the generously scaled corner chaise that makes it all too easy to curl up or stretch out.

### SHOP THE COLLECTION



Oversized Accent Ottoman



Armless Loveseat -34



RAF Loveseat



Wedge -77



LAF Corner Chaise



Armless Chair -46



LAF Sofa



RAF Corner Chaise -17



LAF Loveseat -55



RAF Sofa

# Big or small... we fit your space.

**ARDSLEY COLLECTION - 39504** 



#### Option 1 **Option 2** Option 3 **Option 4** 101" 127" 159" 162" 66 56 66 46 77 77 46 34 17 136" 133" 66