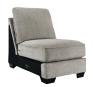

#### **FEATURES**

Master the art of cool, clean-lined style—loaded with sumptuous comfort—with this sectional. Plush and posh, this decidedly contemporary sectional is dressed to impress with wedge-cut track armrests and box cushions for a minimalist chic aesthetic. Muted-hue designer throw pillows incorporate texture and an irresistibly soft touch. The only problem? Deciding who gets dibs on the generously scaled corner chaise that makes it all too easy to curl up or stretch out.

### SHOP THE COLLECTION

Oversized Accent Ottoman

Armless Loveseat -34

RAF Loveseat

Wedge -77

LAF Corner Chaise

Armless Chair -46

LAF Sofa