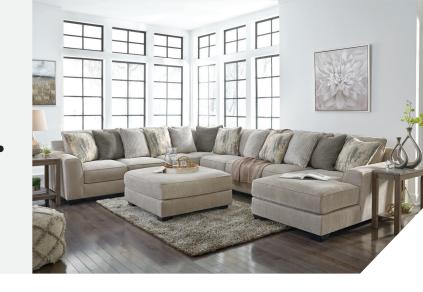

# Big or small... we fit your space.

**ARDSLEY COLLECTION - 39504** 

#### Option 1 **Option 2** Option 3 **Option 4** 101" 127" 159" 162" 66 56 66 46 77 77 46 34 17 136" 133" 66