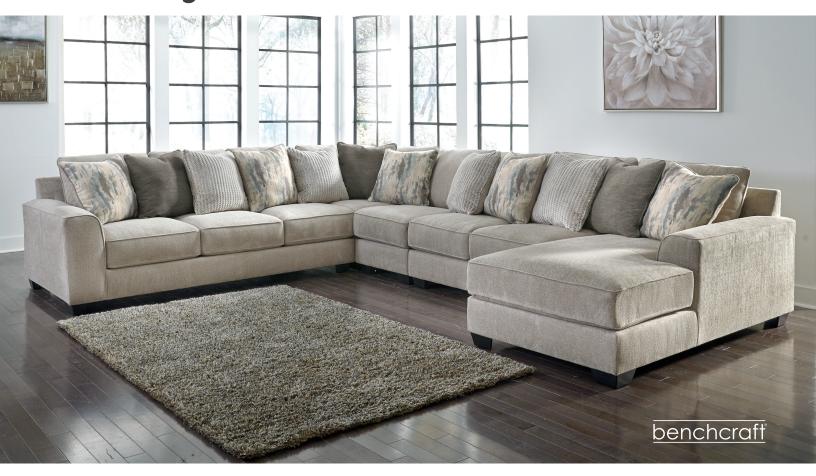

## **Ardsley Collection** - 39504

#### **FEATURES**

Master the art of cool, clean-lined style—loaded with sumptuous comfort—with this sectional. Plush and posh, this decidedly contemporary sectional is dressed to impress with wedge-cut track armrests and box cushions for a minimalist chic aesthetic. Muted-hue designer throw pillows incorporate texture and an irresistibly soft touch. The only problem? Deciding who gets dibs on the generously scaled corner chaise that makes it all too easy to curl up or stretch out.