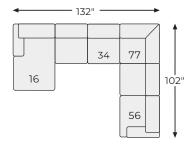

# Big or small... we fit your space.

MARSING NUVELLA® COLLECTION - 41902

#### Option 1