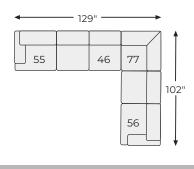

ional in slate gray. That's because the rich, wool-like upholstery—inspired by tailored menswear—is made of high-performing Nuvella® fabric. Fade-resistant, stain-resistant and a breeze to clean, Nuvella is so fantastic it's used on outdoor furniture. Relax. It's also indulgently soft, making it a wonderfully welcome addition to indoor living spaces, too.

#### SHOP THE COLLECTION



Oversized Accent Ottoman



Armless Loveseat



RAF Loveseat -56



LAF Corner Chaise



Armless Chair -46



Wedge



RAF Corner Chaise -17



LAF Loveseat



Armless Sofa Sleeper -71

# Big or small... we fit your space.

MARSING NUVELLA® COLLECTION - 41902



#### Option 1



### Option 2



### Option 3



### Option 4



## **Option 5**



## **Option 6**



### **Option 7**



**Option 8** 



Option 9



Option 10

























-56 RAF LOVESEAT



-71 ARMLESS SOFA SLEEPER



-77 WEDGE