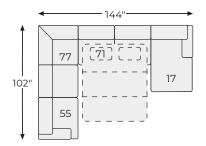

Clean, contemporary style is so easy to love. And it just got a whole lot easier with this 5-piece sectional in slate gray. That's because the rich, wool-like upholstery—inspired by tailored menswear—is made of high-performing Nuvella® fabric. Fade-resistant, stain-resistant and a breeze to clean, Nuvella is so fantastic it's used on outdoor furniture. Relax. It's also indulgently soft, making it a wonderfully welcome addition to indoor living spaces, too.

#### SHOP THE COLLECTION



Oversized Accent Ottoman



Armless Loveseat



RAF Loveseat -56



LAF Corner Chaise



Armless Chair -46



Wedge



RAF Corner Chaise -17



LAF Loveseat



Armless Sofa Sleeper -71

# Big or small... we fit your space.

MARSING NUVELLA® COLLECTION - 41902



#### Option 1



### Option 2



### Option 3



### Option 4



## **Option 5**



## **Option 6**



### **Option 7**



**Option 8** 



Option 9



Option 10

























-56 RAF LOVESEAT



-71 ARMLESS SOFA SLEEPER



-77 WEDGE