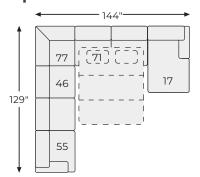

y to love. And it just got a whole lot easier with this 5-piece sectional in slate gray. That's because the rich, wool-like upholstery—inspired by tailored menswear—is made of high-performing Nuvella® fabric. Fade-resistant, stain-resistant and a breeze to clean, Nuvella is so fantastic it's used on outdoor furniture. Relax. It's also indulgently soft, making it a wonderfully welcome addition to indoor living spaces, too.

#### SHOP THE COLLECTION



Oversized Accent Ottoman



Armless Loveseat



RAF Loveseat -56



LAF Corner Chaise



Armless Chair -46



Wedge



RAF Corner Chaise -17



LAF Loveseat



Armless Sofa Sleeper -71

# Big or small... we fit your space.

MARSING NUVELLA® COLLECTION - 41902



#### Option 1



### Option 2



### Option 3



### Option 4



## **Option 5**



## **Option 6**



### **Option 7**



**Option 8** 



Option 9



Option 10

























-56 RAF LOVESEAT



-71 ARMLESS SOFA SLEEPER



-77 WEDGE