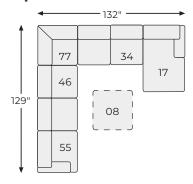

ary style is so easy to love. And it just got a whole lot easier with this 5-piece sectional in slate gray. That's because the rich, wool-like upholstery—inspired by tailored menswear—is made of high-performing Nuvella® fabric. Fade-resistant, stain-resistant and a breeze to clean, Nuvella is so fantastic it's used on outdoor furniture. Relax. It's also indulgently soft, making it a wonderfully welcome addition to indoor living spaces, too.

#### SHOP THE COLLECTION



Oversized Accent Ottoman



Armless Loveseat



RAF Loveseat -56



LAF Corner Chaise



Armless Chair -46



Wedge



RAF Corner Chaise -17



LAF Loveseat



Armless Sofa Sleeper -71

# Big or small... we fit your space.

MARSING NUVELLA® COLLECTION - 41902



#### Option 1



### Option 2



### Option 3



### Option 4



## **Option 5**



## **Option 6**



### **Option 7**



**Option 8** 



Option 9



Option 10

























-56 RAF LOVESEAT



-71 ARMLESS SOFA SLEEPER



-77 WEDGE