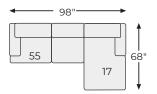

#### Option 1

### Option 2

### Option 3

### Option 4

## **Option 5**

## **Option 6**

### **Option 7**

**Option 8** 

Option 9

Option 10

-56 RAF LOVESEAT

-71 ARMLESS SOFA SLEEPER

-77 WEDGE