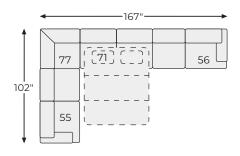

easier with this 5-piece sectional in slate gray. That's because the rich, wool-like upholstery—inspired by tailored menswear—is made of high-performing Nuvella® fabric. Fade-resistant, stain-resistant and a breeze to clean, Nuvella is so fantastic it's used on outdoor furniture. Relax. It's also indulgently soft, making it a wonderfully welcome addition to indoor living spaces, too.

#### SHOP THE COLLECTION



Oversized Accent Ottoman



Armless Loveseat



RAF Loveseat -56



LAF Corner Chaise



Armless Chair -46



Wedge



RAF Corner Chaise -17



LAF Loveseat



Armless Sofa Sleeper -71

# Big or small... we fit your space.

MARSING NUVELLA® COLLECTION - 41902



#### Option 1



### Option 2



### Option 3



### Option 4



## **Option 5**



## **Option 6**



### **Option 7**



**Option 8** 



Option 9



Option 10

























-56 RAF LOVESEAT



-71 ARMLESS SOFA SLEEPER



-77 WEDGE