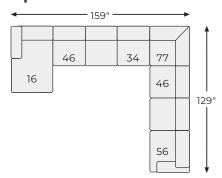

ust got a whole lot easier with this 5-piece sectional in slate gray. That's because the rich, wool-like upholstery—inspired by tailored menswear—is made of high-performing Nuvella® fabric. Fade-resistant, stain-resistant and a breeze to clean, Nuvella is so fantastic it's used on outdoor furniture. Relax. It's also indulgently soft, making it a wonderfully welcome addition to indoor living spaces, too.

#### SHOP THE COLLECTION



Oversized Accent Ottoman



Armless Loveseat



RAF Loveseat -56



LAF Corner Chaise



Armless Chair -46



Wedge



RAF Corner Chaise -17



LAF Loveseat



Armless Sofa Sleeper -71

# Big or small... we fit your space.

MARSING NUVELLA® COLLECTION - 41902



#### Option 1



### Option 2



### Option 3



### Option 4



## **Option 5**



## **Option 6**



### **Option 7**



**Option 8** 



Option 9



Option 10

























-56 RAF LOVESEAT



-71 ARMLESS SOFA SLEEPER



-77 WEDGE