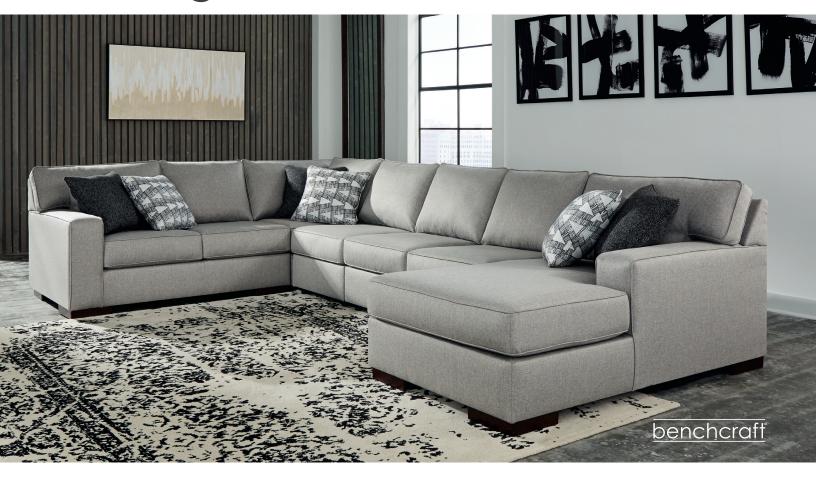

## Marsing Nuvella® Collection - 41902

#### **FEATURES**

Clean, contemporary style is so easy to love. And it just got a whole lot easier with this 5-piece sectional in slate gray. That's because the rich, wool-like upholstery—inspired by tailored menswear—is made of high-performing Nuvella® fabric. Fade-resistant, stain-resistant and a breeze to clean, Nuvella is so fantastic it's used on outdoor furniture. Relax. It's also indulgently soft, making it a wonderfully welcome addition to indoor living spaces, too.

# Big or small... we fit your space.

MARSING NUVELLA® COLLECTION - 41902