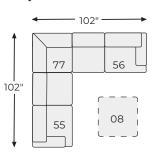

5-piece sectional in slate gray. That's because the rich, wool-like upholstery—inspired by tailored menswear—is made of high-performing Nuvella® fabric. Fade-resistant, stain-resistant and a breeze to clean, Nuvella is so fantastic it's used on outdoor furniture. Relax. It's also indulgently soft, making it a wonderfully welcome addition to indoor living spaces, too.

#### SHOP THE COLLECTION



Oversized Accent Ottoman



Armless Loveseat



RAF Loveseat -56



LAF Corner Chaise



Armless Chair -46



Wedge



RAF Corner Chaise -17



LAF Loveseat



Armless Sofa Sleeper -71

# Big or small... we fit your space.

MARSING NUVELLA® COLLECTION - 41902



#### Option 1



### Option 2



### Option 3



### Option 4



## **Option 5**



## **Option 6**



### **Option 7**



**Option 8** 



Option 9



Option 10

























-56 RAF LOVESEAT



-71 ARMLESS SOFA SLEEPER



-77 WEDGE