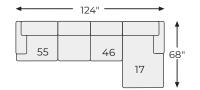

# **FEATURES**

Clean, contemporary style is so easy to love. And it just got a whole lot easier with this 5-piece sectional in slate gray. That's because the rich, wool-like upholstery—inspired by tailored menswear—is made of high-performing Nuvella® fabric. Fade-resistant, stain-resistant and a breeze to clean, Nuvella is so fantastic it's used on outdoor furniture. Relax. It's also indulgently soft, making it a wonderfully welcome addition to indoor living spaces, too.

#### SHOP THE COLLECTION



Oversized Accent Ottoman



Armless Loveseat



RAF Loveseat -56



LAF Corner Chaise



Armless Chair -46



Wedge



RAF Corner Chaise -17



LAF Loveseat



Armless Sofa Sleeper -71

# Big or small... we fit your space.

MARSING NUVELLA® COLLECTION - 41902



#### Option 1



### Option 2



### Option 3



### Option 4



## **Option 5**



## **Option 6**



### **Option 7**



**Option 8** 



Option 9



Option 10

























-56 RAF LOVESEAT



-71 ARMLESS SOFA SLEEPER



-77 WEDGE