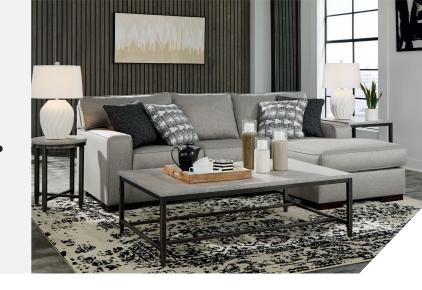

#### **FEATURES**

Clean, contemporary style is so easy to love. And it just got a whole lot easier with this 5-piece sectional in slate gray. That's because the rich, wool-like upholstery—inspired by tailored menswear—is made of high-performing Nuvella® fabric. Fade-resistant, stain-resistant and a breeze to clean, Nuvella is so fantastic it's used on outdoor furniture. Relax. It's also indulgently soft, making it a wonderfully welcome addition to indoor living spaces, too.

# Big or small... we fit your space.

MARSING NUVELLA® COLLECTION - 41902