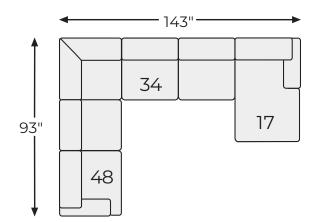

## Big or small... we fit your space.

**BILGRAY COLLECTION - 55003** 

#### **Option 1**

**Option 2** 