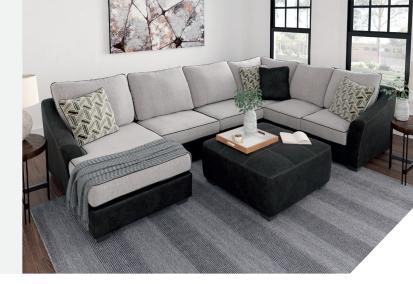

# **Bilgray Collection** - 55003

#### **FEATURES**

Double your pleasure with this cool and contemporary sectional that distinguishes itself with dual fabric treatment. Wrapped in a feel-good herringbone weave upholstery outlined with pretty piping, the back and seat cushions provide the sumptuousness you crave. Beautified with contrast stitching, the faux leather on the frame adds a fashion-forward twist. Sloped flared armrests and abstract-patterned pillows perfect the aesthetic.

## Big or small... we fit your space.

**BILGRAY COLLECTION - 55003** 