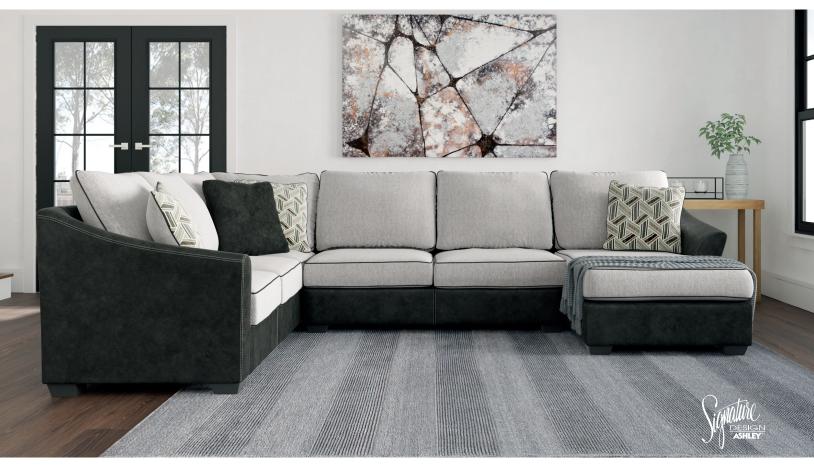

# **Bilgray Collection** - 55003

#### **FEATURES**

Double your pleasure with this cool and contemporary sectional that distinguishes itself with dual fabric treatment. Wrapped in a feel-good herringbone weave upholstery outlined with pretty piping, the back and seat cushions provide the sumptuousness you crave. Beautified with contrast stitching, the faux leather on the frame adds a fashion-forward twist. Sloped flared armrests and abstract-patterned pillows perfect the aesthetic.

## Big or small... we fit your space.

**BILGRAY COLLECTION - 55003** 