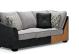

#### **FEATURES**

Double your pleasure with this cool and contemporary sectional that distinguishes itself with dual fabric treatment. Wrapped in a feel-good herringbone weave upholstery outlined with pretty piping, the back and seat cushions provide the sumptuousness you crave. Beautified with contrast stitching, the faux leather on the frame adds a fashion-forward twist. Sloped flared armrests and abstract-patterned pillows perfect the aesthetic.