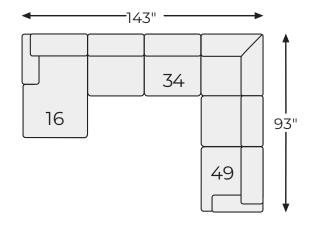

## Big or small... we fit your space.

**BILGRAY COLLECTION - 55003** 

#### **Option 1**

**Option 2** 