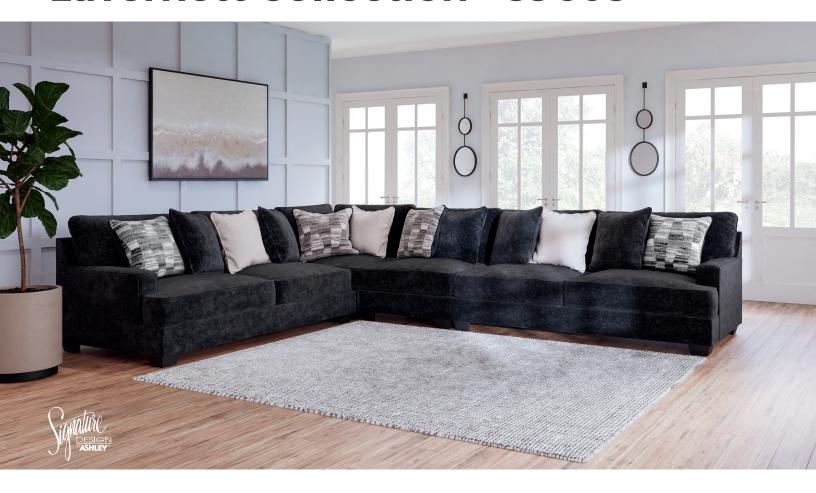

# **Lavernett Collection** - 59603

#### **FEATURES**

A match made in heaven, this sectional marries a cool, contemporary look and a decadently soft, plush microfiber feel. This irresistibly comfortable union is love at first touch at the end of a long day, or anytime you're ready to get serious about relaxing. Say I do to big-time comfort and style flanked by neatly finessed track arms in a clean, straightforward design. A medley of pillows in cream, black and gray blends effortlessly with any setting.