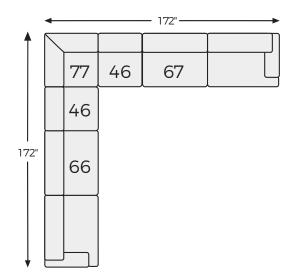

# Big or small... we fit your space.

**LAVERNETT COLLECTION - 59603** 

## Option 4