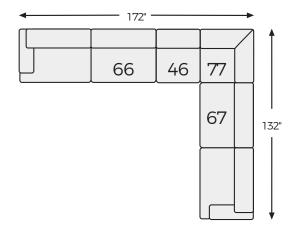

# Big or small... we fit your space.

**LAVERNETT COLLECTION - 59603** 

#### Option 1