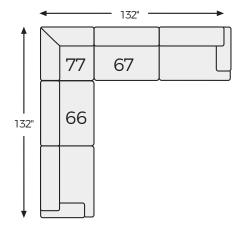

#### SHOP THE COLLECTION

Oversized
Accent Ottoman

RAF Sofa -67

Armless Chair -46

Wedge -77

LAF Sofa -66

# Big or small... we fit your space.

**LAVERNETT COLLECTION - 59603** 