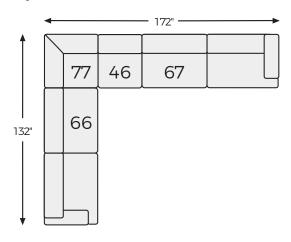

# Big or small... we fit your space.

**LAVERNETT COLLECTION - 59603** 

## Option 2