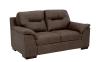

#### **FEATURES**

If you love the idea of a luxe look that won't break the bank, make yourself comfortable with this alluring light-hued sectional in an alluring walnut brown or neutral shade of pebble brown. Designed to look like the real thing, it's wrapped in a practical faux leather loaded with natural tonal variation and a soft hand feel. Appealing to a contemporary taste, its jumbo stitching, tufted styling and pillow top armrests are indulgently comfortable, with a streamlined look that tops off the high-end aesthetic made for everyday living.

### **AVAILABLE COLORS**

Walnut Pebble

Ottoman

Chair -20

LAF Sofa

LAF Corner Chaise -16

Loveseat -35

RAF Sofa -67