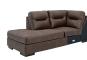

#### **FEATURES**

If you love the idea of a luxe look that won't break the bank, make yourself comfortable with this alluring light-hued sectional in an alluring walnut brown or neutral shade of pebble brown. Designed to look like the real thing, it's wrapped in a practical faux leather loaded with natural tonal variation and a soft hand feel. Appealing to a contemporary taste, its jumbo stitching, tufted styling and pillow top armrests are indulgently comfortable, with a streamlined look that tops off the high-end aesthetic made for everyday living.

### **AVAILABLE COLORS**

Walnut Pebble

Ottoman

Chair -20

LAF Sofa

LAF Corner Chaise -16

Loveseat -35

RAF Sofa -67