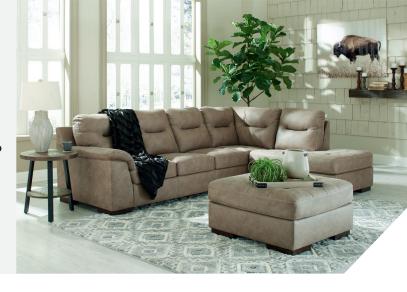

#### **FEATURES**

If you love the idea of a luxe look that won't break the bank, make yourself comfortable with this alluring light-hued sectional in an alluring walnut brown or neutral shade of pebble brown. Designed to look like the real thing, it's wrapped in a practical faux leather loaded with natural tonal variation and a soft hand feel. Appealing to a contemporary taste, its jumbo stitching, tufted styling and pillow top armrests are indulgently comfortable, with a streamlined look that tops off the high-end aesthetic made for everyday living.

### **AVAILABLE COLORS**

Walnut Pebble

Ottoman

Chair -20

LAF Sofa

LAF Corner Chaise -16

Loveseat -35

RAF Sofa -67