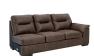

#### **FEATURES**

If you love the idea of a luxe look that won't break the bank, make yourself comfortable with this alluring light-hued sectional in an alluring walnut brown or neutral shade of pebble brown. Designed to look like the real thing, it's wrapped in a practical faux leather loaded with natural tonal variation and a soft hand feel. Appealing to a contemporary taste, its jumbo stitching, tufted styling and pillow top armrests are indulgently comfortable, with a streamlined look that tops off the high-end aesthetic made for everyday living.

### **AVAILABLE COLORS**

Walnut Pebble

Ottoman

Chair -20

LAF Sofa

LAF Corner Chaise -16

Loveseat -35

RAF Sofa -67