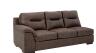

#### **FEATURES**

If you love the idea of a luxe look that won't break the bank, make yourself comfortable with this alluring light-hued sectional in an alluring walnut brown or neutral shade of pebble brown. Designed to look like the real thing, it's wrapped in a practical faux leather loaded with natural tonal variation and a soft hand feel. Appealing to a contemporary taste, its jumbo stitching, tufted styling and pillow top armrests are indulgently comfortable, with a streamlined look that tops off the high-end aesthetic made for everyday living.

### **AVAILABLE COLORS**

Walnut Pebble

Ottoman

Chair -20

LAF Sofa

LAF Corner Chaise -16

Loveseat -35

RAF Sofa -67