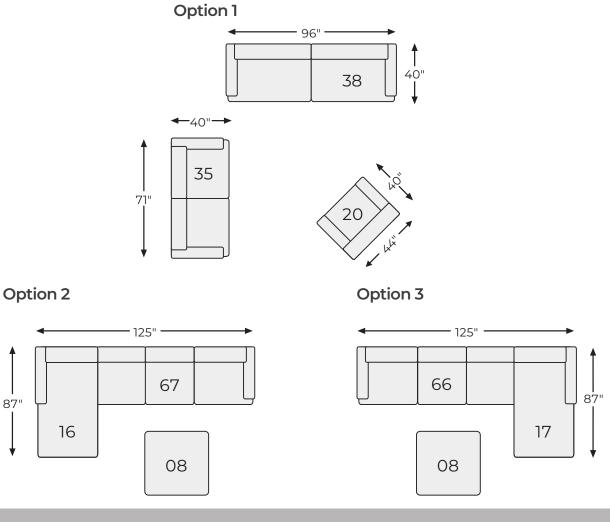

# Big or small... we fit your space.

MADERLA COLLECTION - 62002/03

### SHOP THE COLLECTION

Oversized Accent Ottoman -08

RAF Corner Chaise -17

Sofa -38

### **AVAILABLE COLORS**

Walnut Pebble

Ottoman

Chair -20

LAF Sofa

LAF Corner Chaise -16

Loveseat -35

RAF Sofa -67