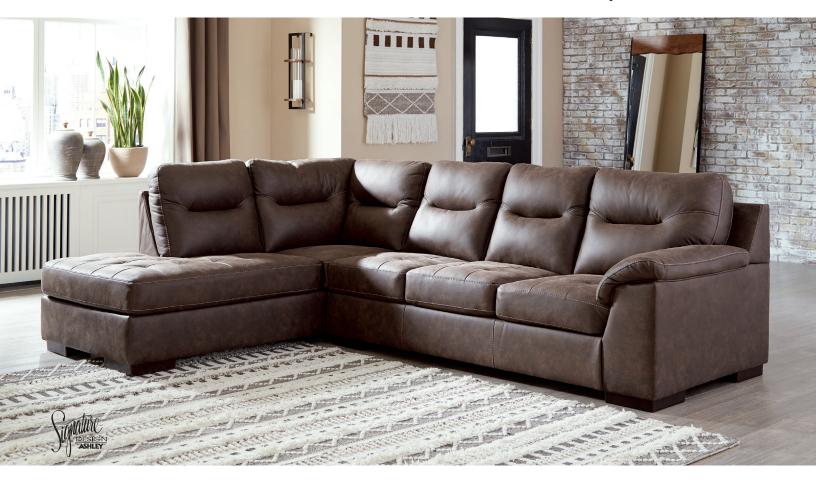

#### **FEATURES**

If you love the idea of a luxe look that won't break the bank, make yourself comfortable with this alluring light-hued sectional in an alluring walnut brown or neutral shade of pebble brown. Designed to look like the real thing, it's wrapped in a practical faux leather loaded with natural tonal variation and a soft hand feel. Appealing to a contemporary taste, its jumbo stitching, tufted styling and pillow top armrests are indulgently comfortable, with a streamlined look that tops off the high-end aesthetic made for everyday living.

# Big or small... we fit your space.

MADERLA COLLECTION - 62002/03