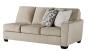

### **FEATURES**

If you're looking for a richly neutral sense of style with clean-lined, contemporary flair, you can't miss with this 2-piece sectional. Wrapped in a lovely light taupe chenille upholstery that feels every bit as good as it looks, the simply chic L-shaped sectional blends crisp lines and soft curves with boxed, welted cushions for a clean look; its decidedly modern aesthetic has a warm and cozy appeal. Loaded with texture, the designer throw pillows take the look to another level.