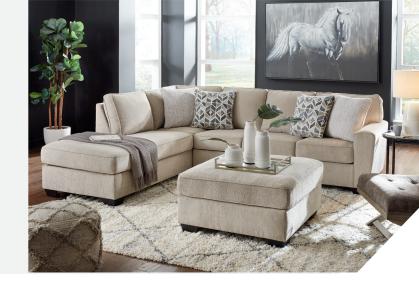

## **Decelle Collection - 80305**

### **FEATURES**

If you're looking for a richly neutral sense of style with clean-lined, contemporary flair, you can't miss with this 2-piece sectional. Wrapped in a lovely light taupe chenille upholstery that feels every bit as good as it looks, the simply chic L-shaped sectional blends crisp lines and soft curves with boxed, welted cushions for a clean look; its decidedly modern aesthetic has a warm and cozy appeal. Loaded with texture, the designer throw pillows take the look to another level.

#### SHOP THE COLLECTION

Oversized Accent Ottoman

LAF Sofa -66

LAF Corner Chaise -16

RAF Sofa -67

RAF Corner Chaise -17

# Big or small... we fit your space.

**DECELLE COLLECTION - 80305** 