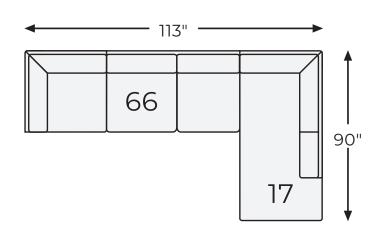

# Big or small... we fit your space.

**DECELLE COLLECTION - 80305** 

### Option 1