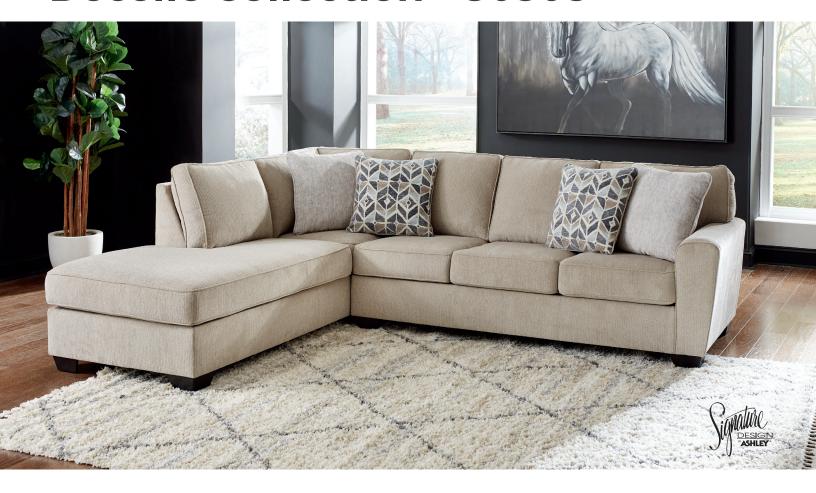

## **Decelle Collection - 80305**

### **FEATURES**

If you're looking for a richly neutral sense of style with clean-lined, contemporary flair, you can't miss with this 2-piece sectional. Wrapped in a lovely light taupe chenille upholstery that feels every bit as good as it looks, the simply chic L-shaped sectional blends crisp lines and soft curves with boxed, welted cushions for a clean look; its decidedly modern aesthetic has a warm and cozy appeal. Loaded with texture, the designer throw pillows take the look to another level.