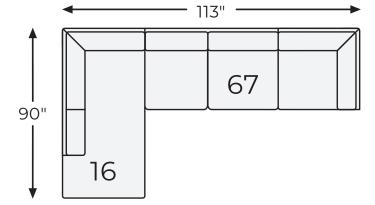

# Big or small... we fit your space.

**DECELLE COLLECTION - 80305** 

### Option 1