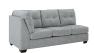

## **FEATURES**

Destination: urban oasis. Elevate your design aesthetic with a chic look inspired by city living. Sleek, sultry and tailored to a T, this 2-piece sectional lures with comfortably soft box cushions and dramatic jumbo stitching for fashion-forward flair. Wrapped in light steel gray velvet-touch upholstery, the L-shaped sectional's blend of sophistication and kicked-back comfort appeals to a contemporary taste.

RAF Full Sofa Sleeper

RAF Corner Chaise -17

RAF Sofa -67