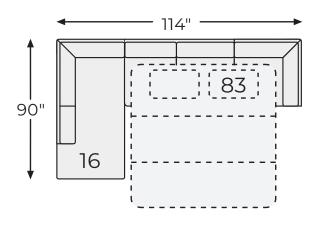

## Big or small... we fit your space.

FALKIRK COLLECTION - 80804/06

Option 2

Option 3

**Option 4** 

## **SHOP THE COLLECTION**

Oversized Accent Ottoman

Rocker Recliner -25

LAF Full Sofa Sleeper -10

Steel

**Parchment** 

LAF Corner Chaise -16

LAF Sofa

RAF Full Sofa Sleeper

RAF Corner Chaise -17

RAF Sofa -67