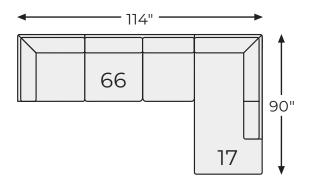

## Big or small... we fit your space.

FALKIRK COLLECTION - 80804/06

Option 2

Option 3

**Option 4** 

## **SHOP THE COLLECTION**

Oversized Accent Ottoman

Rocker Recliner -25

LAF Full Sofa Sleeper -10

Steel

**Parchment** 

LAF Corner Chaise -16

LAF Sofa

RAF Full Sofa Sleeper

RAF Corner Chaise -17

RAF Sofa -67