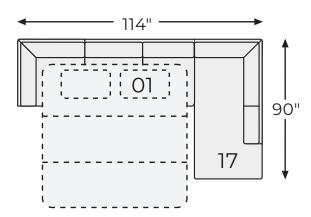

## Big or small... we fit your space.

FALKIRK COLLECTION - 80804/06

Option 2

Option 3

**Option 4** 

## **SHOP THE COLLECTION**

Oversized Accent Ottoman

Rocker Recliner -25

LAF Full Sofa Sleeper -10

Steel

**Parchment** 

LAF Corner Chaise -16

LAF Sofa

RAF Full Sofa Sleeper

RAF Corner Chaise -17

RAF Sofa -67