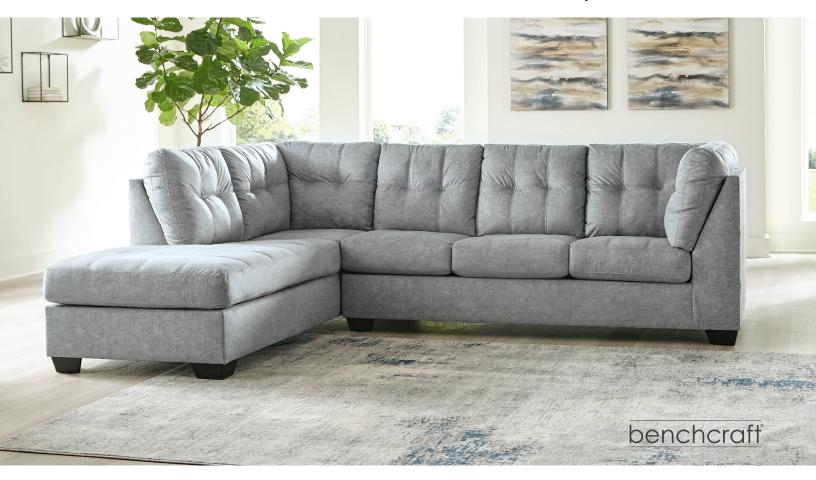

## Falkirk Collection - 80804/06

## **FEATURES**

Destination: urban oasis. Elevate your design aesthetic with a chic look inspired by city living. Sleek, sultry and tailored to a T, this 2-piece sectional lures with comfortably soft box cushions and dramatic jumbo stitching for fashion-forward flair. Wrapped in light steel gray velvet-touch upholstery, the L-shaped sectional's blend of sophistication and kicked-back comfort appeals to a contemporary taste.