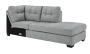

## **FEATURES**

Destination: urban oasis. Elevate your design aesthetic with a chic look inspired by city living. Sleek, sultry and tailored to a T, this 2-piece sectional lures with comfortably soft box cushions and dramatic jumbo stitching for fashion-forward flair. Wrapped in light steel gray velvet-touch upholstery, the L-shaped sectional's blend of sophistication and kicked-back comfort appeals to a contemporary taste.