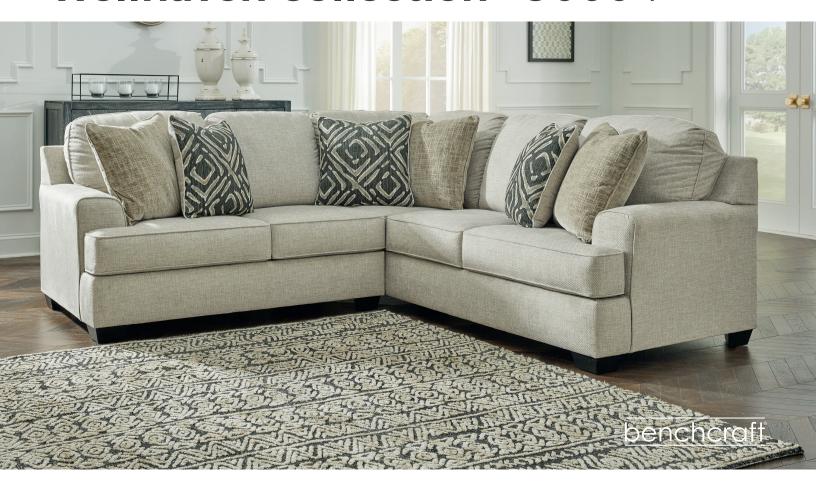

# Wellhaven Collection - 90004

#### **FEATURES**

Make your home a haven with this 2-piece sectional. Whether your design aesthetic is clean and contemporary or cozy modern, rest assured this set in a delightful linen tone has the corner on style. Wrapped in a sumptuously soft fabric, it's the embodiment of modern living, with a sense of elegance that's warm and welcoming. Adding to the experience: designer-picked throw pillows in textured black and taupe for layered interest and tonal impact.