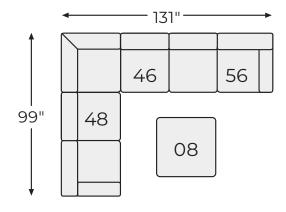

# Wellhaven Collection - 90004



#### **FEATURES**

Make your home a haven with this 2-piece sectional. Whether your design aesthetic is clean and contemporary or cozy modern, rest assured this set in a delightful linen tone has the corner on style. Wrapped in a sumptuously soft fabric, it's the embodiment of modern living, with a sense of elegance that's warm and welcoming. Adding to the experience: designer-picked throw pillows in textured black and taupe for layered interest and tonal impact.

#### SHOP THE COLLECTION



Ottoman With Storage



RAF Sofa with Corner Wedge -49



Armless Chair -46



LAF Loveseat



LAF Sofa with Corner Wedge



RAF Loveseat

# Big or small... we fit your space.

**WELLHAVEN COLLECTION - 90004** 



## Option 1



## Option 2



#### Option 3



## Option 4