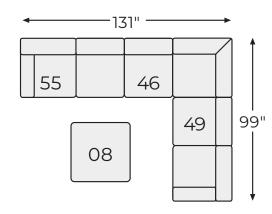

lhaven Collection - 90004



#### **FEATURES**

Make your home a haven with this 2-piece sectional. Whether your design aesthetic is clean and contemporary or cozy modern, rest assured this set in a delightful linen tone has the corner on style. Wrapped in a sumptuously soft fabric, it's the embodiment of modern living, with a sense of elegance that's warm and welcoming. Adding to the experience: designer-picked throw pillows in textured black and taupe for layered interest and tonal impact.

#### SHOP THE COLLECTION



Ottoman With Storage



RAF Sofa with Corner Wedge -49



Armless Chair -46



LAF Loveseat



LAF Sofa with Corner Wedge



RAF Loveseat

# Big or small... we fit your space.

**WELLHAVEN COLLECTION - 90004** 



## Option 1



## Option 2



#### Option 3



## Option 4