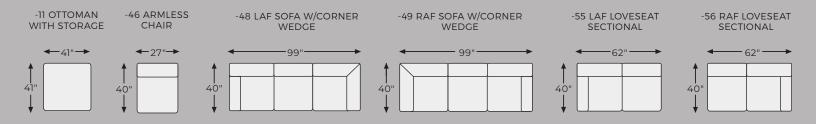

#### SHOP THE COLLECTION

Ottoman With Storage

RAF Sofa with Corner Wedge -49

Armless Chair -46

LAF Loveseat

LAF Sofa with Corner Wedge

RAF Loveseat

# Big or small... we fit your space.

**WELLHAVEN COLLECTION - 90004** 