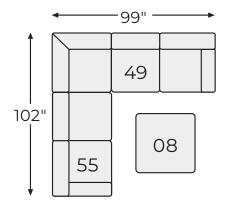

# Wellhaven Collection - 90004



#### **FEATURES**

Make your home a haven with this 2-piece sectional. Whether your design aesthetic is clean and contemporary or cozy modern, rest assured this set in a delightful linen tone has the corner on style. Wrapped in a sumptuously soft fabric, it's the embodiment of modern living, with a sense of elegance that's warm and welcoming. Adding to the experience: designer-picked throw pillows in textured black and taupe for layered interest and tonal impact.

#### SHOP THE COLLECTION



Ottoman With Storage



RAF Sofa with Corner Wedge -49



Armless Chair -46



LAF Loveseat



LAF Sofa with Corner Wedge



RAF Loveseat

# Big or small... we fit your space.

**WELLHAVEN COLLECTION - 90004** 



## Option 1



## Option 2



#### Option 3



## Option 4