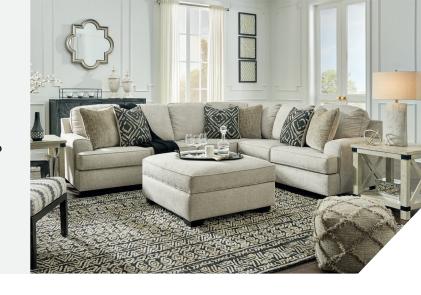

# Big or small... we fit your space.

**WELLHAVEN COLLECTION - 90004** 

#### **FEATURES**

Make your home a haven with this 2-piece sectional. Whether your design aesthetic is clean and contemporary or cozy modern, rest assured this set in a delightful linen tone has the corner on style. Wrapped in a sumptuously soft fabric, it's the embodiment of modern living, with a sense of elegance that's warm and welcoming. Adding to the experience: designer-picked throw pillows in textured black and taupe for layered interest and tonal impact.