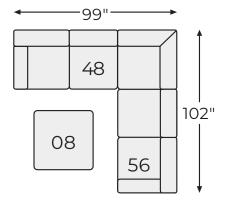

# Wellhaven Collection - 90004



#### **FEATURES**

Make your home a haven with this 2-piece sectional. Whether your design aesthetic is clean and contemporary or cozy modern, rest assured this set in a delightful linen tone has the corner on style. Wrapped in a sumptuously soft fabric, it's the embodiment of modern living, with a sense of elegance that's warm and welcoming. Adding to the experience: designer-picked throw pillows in textured black and taupe for layered interest and tonal impact.

#### SHOP THE COLLECTION



Ottoman With Storage



RAF Sofa with Corner Wedge -49



Armless Chair -46



LAF Loveseat



LAF Sofa with Corner Wedge



RAF Loveseat

# Big or small... we fit your space.

**WELLHAVEN COLLECTION - 90004** 



## Option 1



## Option 2



#### Option 3



## Option 4