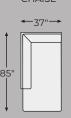

## Option 2

-21 OVERSIZED ROUND **SWIVEL CHAIR** 

-11 OTTOMAN WITH STORAGE

-03 RAF SOFA CHAISE -86"

-16 LAF CORNER CHAISE

-17 RAF CORNER CHAISE