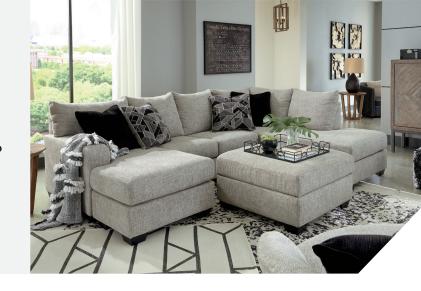

### **FEATURES**

As much as you love clean-lined, modern furniture, you want to keep the vibe relaxed and comfortable. Rest assured, this sectional has that look and feel mastered. Perfect for fashion-forward family rooms, where everyone is welcome to kick back, this designer sectional will win everyone over with its double chaise arrangement. Richly textured, with specks of black and white peeking through, the sectional's storm gray upholstery is chic and sophisticated.

# Big or small... we fit your space.

**MEGGINSON COLLECTION - 96006** 