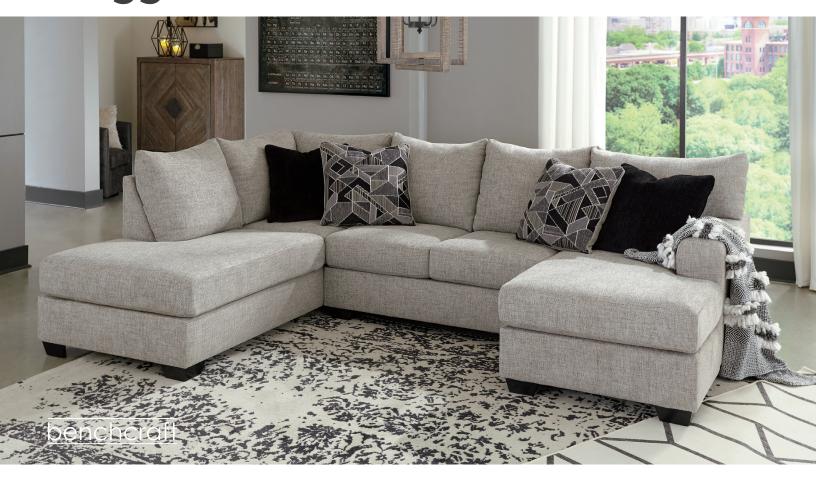

# **Megginson Collection** - 96006

### **FEATURES**

As much as you love clean-lined, modern furniture, you want to keep the vibe relaxed and comfortable. Rest assured, this sectional has that look and feel mastered. Perfect for fashion-forward family rooms, where everyone is welcome to kick back, this designer sectional will win everyone over with its double chaise arrangement. Richly textured, with specks of black and white peeking through, the sectional's storm gray upholstery is chic and sophisticated.