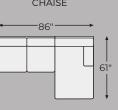

## Option 2

-21 OVERSIZED ROUND **SWIVEL CHAIR** 

-11 OTTOMAN WITH STORAGE

-03 RAF SOFA CHAISE -86"

-16 LAF CORNER CHAISE

-17 RAF CORNER CHAISE