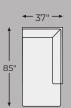

## Option 2

-21 OVERSIZED ROUND **SWIVEL CHAIR** 

-11 OTTOMAN WITH STORAGE

-03 RAF SOFA CHAISE -86"

-16 LAF CORNER CHAISE

-17 RAF CORNER CHAISE