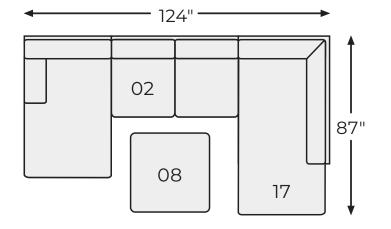

# **Megginson Collection** - 96006



### **FEATURES**

As much as you love clean-lined, modern furniture, you want to keep the vibe relaxed and comfortable. Rest assured, this sectional has that look and feel mastered. Perfect for fashion-forward family rooms, where everyone is welcome to kick back, this designer sectional will win everyone over with its double chaise arrangement. Richly textured, with specks of black and white peeking through, the sectional's storm gray upholstery is chic and sophisticated.

#### SHOP THE COLLECTION



LAF Sofa Chaise



LAF Corner Chaise



RAF Sofa Chaise -03



RAF Corner Chaise



Ottoman With Storage -11



Oversized Round Swivel Chair -21

# Big or small... we fit your space.

**MEGGINSON COLLECTION - 96006** 



### Option 1



## Option 2



-21 OVERSIZED ROUND **SWIVEL CHAIR** 



-11 OTTOMAN WITH STORAGE



-03 RAF SOFA CHAISE -86"



-16 LAF CORNER CHAISE



-17 RAF CORNER CHAISE