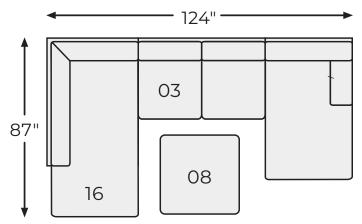

## Option 2

-21 OVERSIZED ROUND **SWIVEL CHAIR** 

-11 OTTOMAN WITH STORAGE

-03 RAF SOFA CHAISE -86"

-16 LAF CORNER CHAISE

-17 RAF CORNER CHAISE