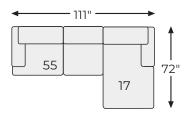

# **Baskove Collection** - 11102



#### **FEATURES**

Bask in the beauty of this sectional. Reserved exclusively for those with an eye for fine contemporary design, this generously scaled sectional in auburn brown is dressed to impress in every way. Real leather throughout the seating area provides incomparable comfort where it counts. Sleek track armrests, tufted box cushions and a sumptuous chaise are the embodiment of luxury.

#### **SHOP THE COLLECTION**



LAF Corner Chaise



LAF Loveseat



RAF Corner Chaise -17



RAF Loveseat



Armless Loveseat -34



Wedge

# Big or small... we fit your space.

**BASKOVE COLLECTION - 11102** 



#### Option 1



#### Option 2



#### Option 3



## Option 4



## Option 5



## Option 6