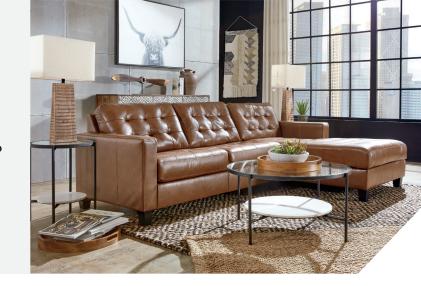

#### **FEATURES**

Bask in the beauty of this sectional. Reserved exclusively for those with an eye for fine contemporary design, this generously scaled sectional in auburn brown is dressed to impress in every way. Real leather throughout the seating area provides incomparable comfort where it counts. Sleek track armrests, tufted box cushions and a sumptuous chaise are the embodiment of luxury.

# Big or small... we fit your space.

**BASKOVE COLLECTION - 11102** 