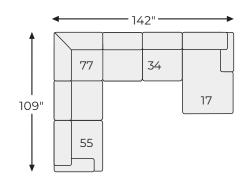

# Big or small... we fit your space.

**BASKOVE COLLECTION - 11102** 

#### Option 1