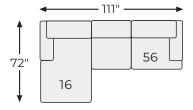

# **Baskove Collection** - 11102



#### **FEATURES**

Bask in the beauty of this sectional. Reserved exclusively for those with an eye for fine contemporary design, this generously scaled sectional in auburn brown is dressed to impress in every way. Real leather throughout the seating area provides incomparable comfort where it counts. Sleek track armrests, tufted box cushions and a sumptuous chaise are the embodiment of luxury.

#### **SHOP THE COLLECTION**



LAF Corner Chaise



LAF Loveseat



RAF Corner Chaise -17



RAF Loveseat



Armless Loveseat -34



Wedge

# Big or small... we fit your space.

**BASKOVE COLLECTION - 11102** 



#### Option 1



#### Option 2



#### Option 3



## Option 4



## Option 5



## Option 6