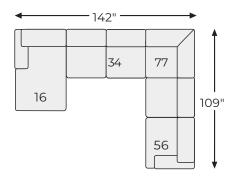

# Big or small... we fit your space.

**BASKOVE COLLECTION - 11102** 

#### Option 2