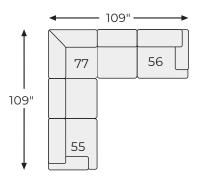

# **Baskove Collection** - 11102



#### **FEATURES**

Bask in the beauty of this sectional. Reserved exclusively for those with an eye for fine contemporary design, this generously scaled sectional in auburn brown is dressed to impress in every way. Real leather throughout the seating area provides incomparable comfort where it counts. Sleek track armrests, tufted box cushions and a sumptuous chaise are the embodiment of luxury.

#### **SHOP THE COLLECTION**



LAF Corner Chaise



LAF Loveseat



RAF Corner Chaise -17



RAF Loveseat



Armless Loveseat -34



Wedge

# Big or small... we fit your space.

**BASKOVE COLLECTION - 11102** 



#### Option 1



#### Option 2



#### Option 3



## Option 4



## Option 5



## Option 6