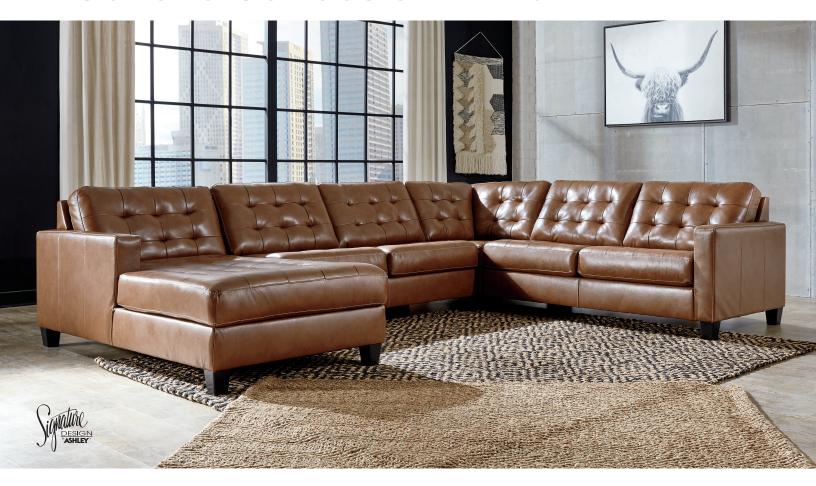

# **Baskove Collection** - 11102

#### **FEATURES**

Bask in the beauty of this sectional. Reserved exclusively for those with an eye for fine contemporary design, this generously scaled sectional in auburn brown is dressed to impress in every way. Real leather throughout the seating area provides incomparable comfort where it counts. Sleek track armrests, tufted box cushions and a sumptuous chaise are the embodiment of luxury.

#### **SHOP THE COLLECTION**

LAF Corner Chaise

LAF Loveseat

RAF Corner Chaise -17

RAF Loveseat

Armless Loveseat -34

Wedge