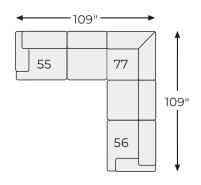

# **Baskove Collection** - 11102



#### **FEATURES**

Bask in the beauty of this sectional. Reserved exclusively for those with an eye for fine contemporary design, this generously scaled sectional in auburn brown is dressed to impress in every way. Real leather throughout the seating area provides incomparable comfort where it counts. Sleek track armrests, tufted box cushions and a sumptuous chaise are the embodiment of luxury.

#### **SHOP THE COLLECTION**



LAF Corner Chaise



LAF Loveseat



RAF Corner Chaise -17



RAF Loveseat



Armless Loveseat -34



Wedge

# Big or small... we fit your space.

**BASKOVE COLLECTION - 11102** 



#### Option 1



#### Option 2



#### Option 3



## Option 4



## Option 5



## Option 6