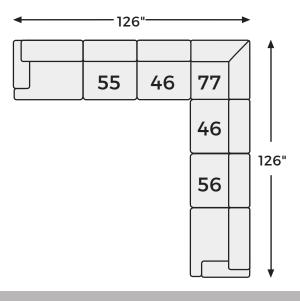

# **Playwrite Collection** - 27304



### **FEATURES**

This sectional sets the stage for memories to be made in your contemporary living room hideaway. It's compelling in its role of providing cozy comfort, with ample cushioning, sleekly structured track arms and soft gray fabric upholstery. You'll be clamoring to give this showstopper a standing ovation.

Wedge

-77

## SHOP THE COLLECTION



Armless Chair -46





LAF Sofa -66



RAF Sofa -67

©2022 Ashley Furniture Industries, LLC

# Big or small... we fit your space.

### PLAYWRITE COLLECTION - 27304

#### **Option 1**





#### **Option 2**



#### **Option 3**



**Option 4**