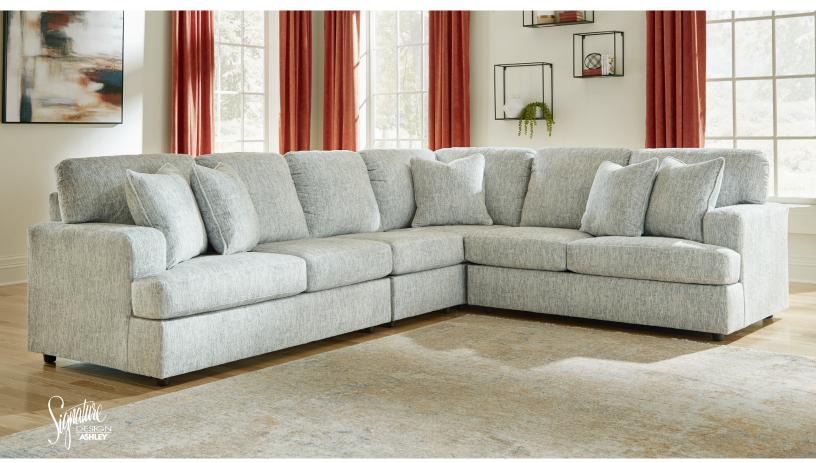

### **FEATURES**

This sectional sets the stage for memories to be made in your contemporary living room hideaway. It's compelling in its role of providing cozy comfort, with ample cushioning, sleekly structured track arms and soft gray fabric upholstery. You'll be clamoring to give this showstopper a standing ovation.

### PLAYWRITE COLLECTION - 27304