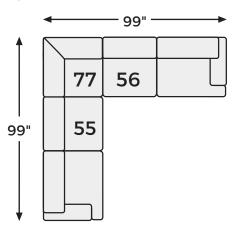

# **Playwrite Collection** - 27304



### **FEATURES**

This sectional sets the stage for memories to be made in your contemporary living room hideaway. It's compelling in its role of providing cozy comfort, with ample cushioning, sleekly structured track arms and soft gray fabric upholstery. You'll be clamoring to give this showstopper a standing ovation.

Wedge

-77

## SHOP THE COLLECTION



Armless Chair -46





LAF Sofa -66



RAF Sofa -67

©2022 Ashley Furniture Industries, LLC

# Big or small... we fit your space.

### PLAYWRITE COLLECTION - 27304

#### **Option 1**





#### **Option 2**



#### **Option 3**



**Option 4**