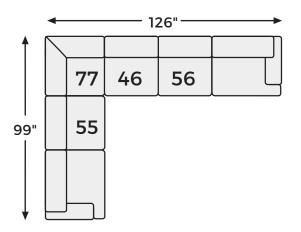

# **Playwrite Collection** - 27304



### **FEATURES**

This sectional sets the stage for memories to be made in your contemporary living room hideaway. It's compelling in its role of providing cozy comfort, with ample cushioning, sleekly structured track arms and soft gray fabric upholstery. You'll be clamoring to give this showstopper a standing ovation.

Wedge

-77

## SHOP THE COLLECTION



Armless Chair -46





LAF Sofa -66



RAF Sofa -67

©2022 Ashley Furniture Industries, LLC

# Big or small... we fit your space.

### PLAYWRITE COLLECTION - 27304

#### **Option 1**





#### **Option 2**



#### **Option 3**



**Option 4**