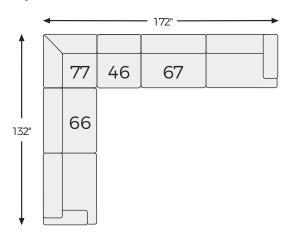

# Big or small... we fit your space.

**RAWCLIFFE COLLECTION - 19604** 

#### Option 2

#### SHOP THE COLLECTION

Oversized Accent Ottoman

RAF Sofa -67

Armless Chair -46

Wedge -77

LAF Sofa -66