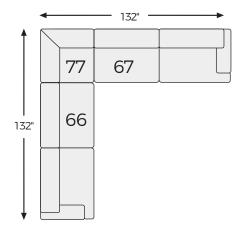

# Big or small... we fit your space.

**RAWCLIFFE COLLECTION - 19604** 

#### Option 1

#### Option 2

## Option 3

## Option 4

-08 OVERSIZED ACCENT OTTOMAN

51"

51"