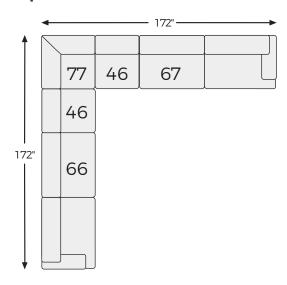

# Big or small... we fit your space.

**RAWCLIFFE COLLECTION - 19604** 

## Option 3

#### SHOP THE COLLECTION

Oversized Accent Ottoman

RAF Sofa -67

Armless Chair -46

Wedge -77

LAF Sofa -66