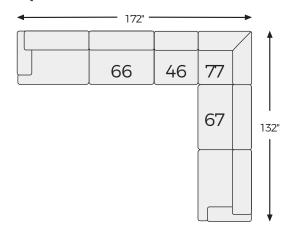

# Big or small... we fit your space.

**RAWCLIFFE COLLECTION - 19604** 

#### Option 1

#### SHOP THE COLLECTION

Oversized Accent Ottoman

RAF Sofa -67

Armless Chair -46

Wedge -77

LAF Sofa -66