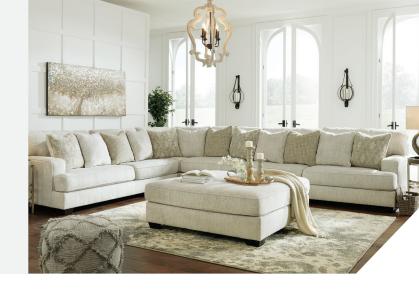

# Rawcliffe Collection - 19604

#### **FEATURES**

If you love the idea of contemporary style that's ultra warm and inviting, this sectional is casual refinement you'll love living with. Lightening things up in a fresh neutral tone, this sectional is covered in a decadently soft chenille microfiber that's love at first touch. Rest assured, ultra-deep 44" seats and reversible cushions you can flip and fluff nicely accommodate, while clean-lined styling and wide track arms make a fashion statement.