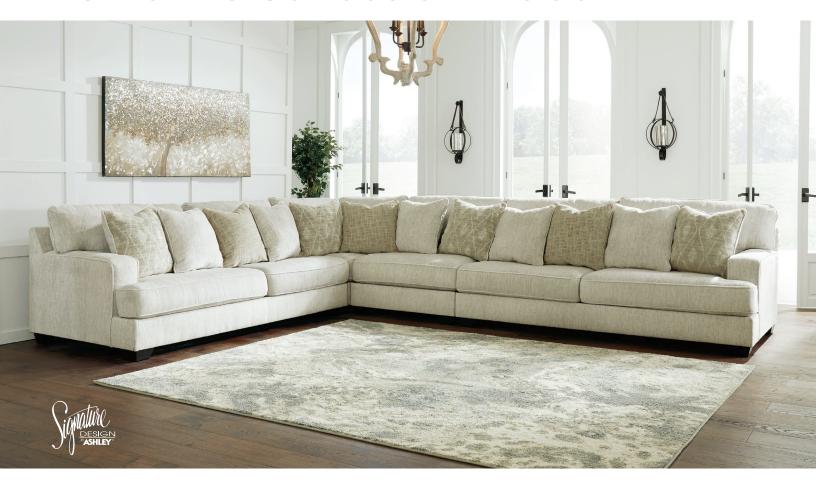

# Rawcliffe Collection - 19604

#### **FEATURES**

If you love the idea of contemporary style that's ultra warm and inviting, this sectional is casual refinement you'll love living with. Lightening things up in a fresh neutral tone, this sectional is covered in a decadently soft chenille microfiber that's love at first touch. Rest assured, ultra-deep 44" seats and reversible cushions you can flip and fluff nicely accommodate, while clean-lined styling and wide track arms make a fashion statement.